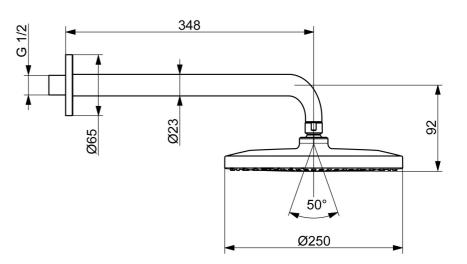

## Dati tecnici

| Caratteristiche flusso                   |               |  |
|------------------------------------------|---------------|--|
| Portata 3 bar (con limitatore di flusso) | 12.0 l/min    |  |
| Caratteristiche tecniche                 |               |  |
| Fornitura di acqua calda                 | max. +90°C    |  |
| Pressione di esercizio                   | 0.5-5 bar     |  |
| Misura della connessione                 | G1/2          |  |
| Projection                               | 348 mm        |  |
| Norme                                    |               |  |
| Standard EN                              | EN1112        |  |
| Classe di rumorosità 0,2 l/s             | II (ISO 3822) |  |
| Certificati/Dichiarazioni                |               |  |
| Dichiarazione di conformità              | DoC           |  |
|                                          |               |  |