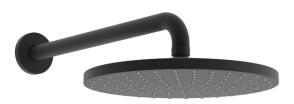

## 4426020033 HANSAVIVA - Asta Doccia a pioggia, d 250 mm

EAN: 4057304018077 static.hansa.com/4426020033

- Soluzioni doccia
- Accessori
- Montaggio a parete
- Nero opaco

- Soffione doccia, Snodo sferico, Tecnologia di protezione anticalcare
- Pioggia Getto d'acqua uniforme e forte
- Filettatura esterna, Placca/Placche
- 1 getto