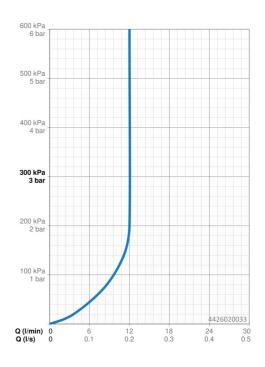

## Dati tecnici

| Caratteristiche flusso                   |               |  |
|------------------------------------------|---------------|--|
| Portata 3 bar (con limitatore di flusso) | 12.0 l/min    |  |
| Caratteristiche tecniche                 |               |  |
| Fornitura di acqua calda                 | max. +90°C    |  |
| Pressione di esercizio                   | 0.5-5 bar     |  |
| Misura della connessione                 | G1/2          |  |
| Projection                               | 348 mm        |  |
| Norme                                    |               |  |
| Standard EN                              | EN1112        |  |
| Classe di rumorosità 0,2 l/s             | II (ISO 3822) |  |
| Certificati/Dichiarazioni                |               |  |
| Dichiarazione di conformità              | DoC           |  |
|                                          |               |  |