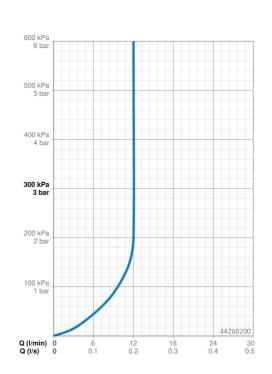

## Dati tecnici

| C2=2++ | ariatia | ha fi  | lucco |
|--------|---------|--------|-------|
| Caratt | eristic | :he fl | usso  |

| Portata 3 bar (con limitatore di flusso) | 12.0 <b>l/min</b> |  |
|------------------------------------------|-------------------|--|
| Caratteristiche tecniche                 |                   |  |
| Fornitura di acqua calda                 | max. +90°C        |  |
| Pressione di esercizio                   | 0.5-5 bar         |  |
| Misura della connessione                 | G1/2              |  |
| Projection                               | 348 mm            |  |
| Norme                                    |                   |  |
| Standard EN                              | EN1112            |  |
| Classe di rumorosità 0,2 l/s             | II (ISO 3822)     |  |
| Certificati/Dichiarazioni                |                   |  |
| Dichiarazione di conformità              | DoC               |  |