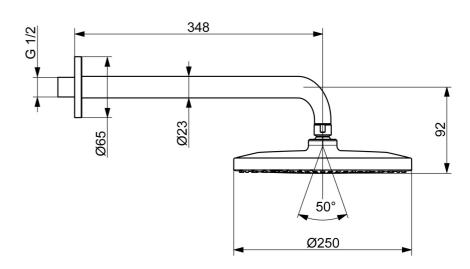

## Dati tecnici

| C2=2++ | ariatia | ha fi  | lucco |
|--------|---------|--------|-------|
| Caratt | eristic | :he fl | usso  |

| Portata 3 bar (con limitatore di flusso) | 12.0 <b>l/min</b> |  |
|------------------------------------------|-------------------|--|
| Caratteristiche tecniche                 |                   |  |
| Fornitura di acqua calda                 | max. +90°C        |  |
| Pressione di esercizio                   | 0.5-5 bar         |  |
| Misura della connessione                 | G1/2              |  |
| Projection                               | 348 mm            |  |
| Norme                                    |                   |  |
| Standard EN                              | EN1112            |  |
| Classe di rumorosità 0,2 l/s             | II (ISO 3822)     |  |
| Certificati/Dichiarazioni                |                   |  |
| Dichiarazione di conformità              | DoC               |  |