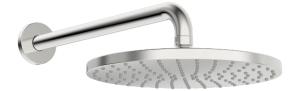

## 44260200 HANSAVIVA - Asta Doccia a pioggia, d 250 mm

EAN: 4057304017995 static.hansa.com/44260200

- Soluzioni doccia
- Accessori
- Montaggio a parete
- Cromo

- Soffione doccia, Snodo sferico, Tecnologia di protezione anticalcare
- Pioggia Getto d'acqua uniforme e forte
- Filettatura esterna, Placca/Placche
- 1 getto