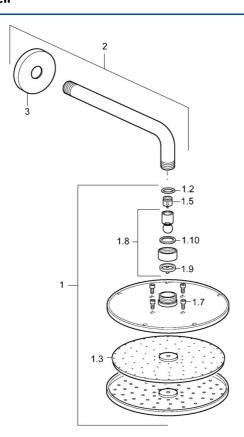

## Reserveonderdelen

### SP44260100

|     | Naam                         | Code     |
|-----|------------------------------|----------|
| 1   | Regendouche, d 200 mm Chroom | 59913747 |
| 1.3 | Sproeikop, d 200 mm, (-2019) | 59913751 |
| 1.6 | Doorvoerbegrenzer            | 59913753 |
| 1.7 | Schroef                      | 59913754 |
| 2   | Douchearm, L=350             | 59913748 |
| 3   | Afdekplaat, d 65 mm Chroom   | 59913750 |