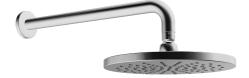

# 44260100 HANSAVIVA - Regendouche, d 202 mm Stopgezet

EAN: 4015474238862 static.hansa.com/44260100

- Douche oplossingen
- Hulpuitrustingen
- Wandmontage
- Chroom

- Hoofddouche, Eco debiet control, Draaibaar kogelscharnier, Beschermtechnologie tegen kalkaanslag
- Regen gelijkmatige en sterke waterstroom
- 1-stralig