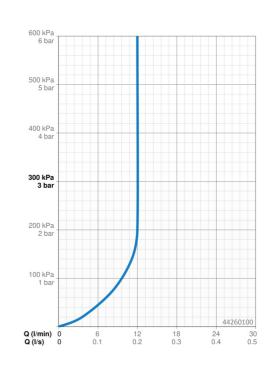

#### Doorstromingseigenschappen

Doorstroomhoeveelheid bij 3 bar (met debietregelaar) 12.0 l/min