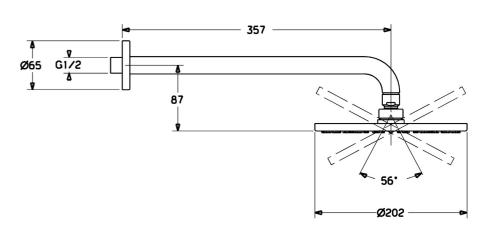

#### Technische eigenschappen

DN-maat DN15 max. +65°C Warmwatertoevoer Werkdruk 0.5-5 bar Aansluitmaat G1/2 Projection 357 mm Materiaal brass

### SP44260100

|     | Naam                         | Code     |
|-----|------------------------------|----------|
| 1   | Regendouche, d 200 mm Chroom | 59913747 |
| 1.3 | Sproeikop, d 200 mm, (-2019) | 59913751 |
| 1.6 | Doorvoerbegrenzer            | 59913753 |
| 1.7 | Schroef                      | 59913754 |
| 2   | Douchearm, L=350             | 59913748 |
| 3   | Afdekplaat, d 65 mm Chroom   | 59913750 |