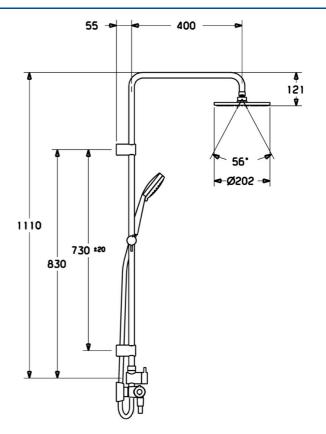

## Dati tecnici

#### **Caratteristiche tecniche**

Fornitura di acqua calda Pressione di esercizio Backflow prevention (EN1717) max. +65°C 0.5-10 bar EB