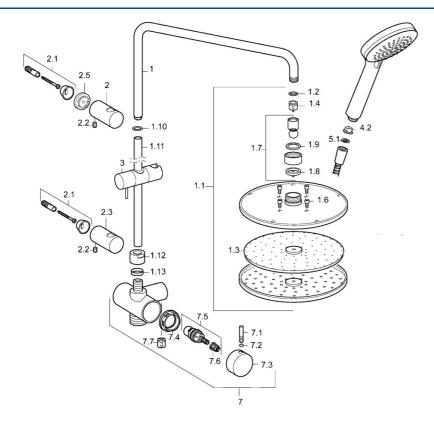

## Parti di ricambio

### SP44209200

|      | Nome                                            | Codice   |
|------|-------------------------------------------------|----------|
| 1    | Braccio Doccia Cromo                            | 59913810 |
| 1.1  | Asta Doccia a pioggia, d 200 mm Cromo           | 59913747 |
| 1.2  | Limitatore di portata                           | 59913753 |
| 1.3  | Piastra ugelli, d 200 mm, (-2019)               | 59913751 |
| 1.6  | Screw                                           | 59913754 |
| 1.10 | O-ring                                          | 59913808 |
| 1.11 | Braccio Doccia Cromo                            | 59913814 |
| 1.12 | Dado di collegamento                            | 59913807 |
| 1.13 | O-ring                                          | 59913808 |
| 2    | Supporto a muro Cromo                           | 59913809 |
| 2.1  | Set di fissaggio                                | 59913812 |
| 2.2  | Screw, M5x8, SW2.5                              | 59904755 |
| 2.3  | Supporto a muro Cromo                           | 59913815 |
| 2.5  | Anello distanziatore, 5 mm                      | 59913811 |
| 3    | Cursore per asta doccia Cromo                   | 59913755 |
| 4.2  | Filtro                                          | 59906859 |
| 5.1  | L'anello di tenuta, d 21x12x2                   | 59912304 |
| 7    | Deviatore completo                              | 59913816 |
| 7.1  | Pin, M6, 21 mm Cromo                            | 59913284 |
| 7.2  | O-ring, d 3x1.5                                 | 59913100 |
| 7.3  | Maniglia                                        | 59913817 |
| 7.4  | Dado di fissaggio, M37x1, AF30 Fuori produzione | 59912111 |
| 7.5  | Deviatore                                       | 59913818 |
| 7.6  | Adapter Bianco                                  | 59910235 |
| 7.7  | Valvola antiriflusso                            | 59905714 |
|      |                                                 |          |