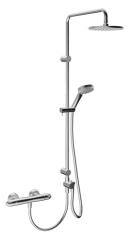

## 44209200 HANSAVIVA - Combinazione Doccia con doccetta

EAN: 4015474239142 static.hansa.com/44209200

#### • Soluzioni doccia

- Termostatico
- Montaggio a parete

#### • Cromo

- Valvola/e di non ritorno
- sicurezza incorporata anti-riflusso per uso domestico (ai sensi DIN EN 1717)