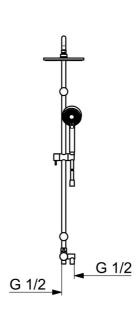

#### Technische Eigenschaften

DN-Größe (Nennmaß)

Warmwasserversorgung

Arbeitsdruck

Anschlussgröße

Ausladung

Sicherungseinrichtung (EN1717)

DN15

max. +70°C

0.5-10 bar

6 1/2

456 mm

EB