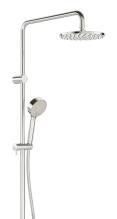

EAN: 4015474239012 static.hansa.com/44180200

- Dusche
- Wandmontage
- Drehumsteller, druckunabhängig
- Handbrause, Brausestange, Kopfbrause, Verstellbare Brausestangehalterung, Brauseschlauch (1250 mm)
- Normal Gleichmäßiger und weicher Wasserstrahl, Intensiv – Belebender Wasserstrahl, Regenstrahl - Gleichmäßiger
- Schmutzfilter, Oberteil mit keramischen Dichtscheiben zur Wassermengeneinstellung für einen Abgang,
- Anschluss über flexible Druckschläuche
- Laminare Wasserstrahlen, ohne Luftbeimischung