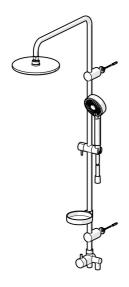

# Ersatzteile

### SP44180200

|      | Name                                  | ArtNr.   |
|------|---------------------------------------|----------|
| 1    | Duschrohr                             | 59913810 |
| 1.1  | Kopfbrause, d 200 mm                  | 59913747 |
| 1.3  | Düsenplatte, d 200 mm, (-2019)        | 59913751 |
| 1.4  | Durchflussbegrenzer                   | 59913753 |
| 1.6  | Schraube                              | 59913754 |
| 1.10 | O-Ringsatz                            | 59913808 |
| 1.11 | Duschrohr                             | 59913814 |
| 1.12 | Anschlussmutter                       | 59913807 |
| 1.13 | O-Ringsatz                            | 59913808 |
| 2    | Wandhalterung                         | 59913809 |
| 2.1  | Befestigungssatz                      | 59913812 |
| 2.2  | Schraube, M5x8, SW2.5                 | 59904755 |
| 2.3  | Wandhalterung                         | 59913815 |
| 2.5  | Distanzring, 5 mm                     | 59913811 |
| 3    | Schieber                              | 59913755 |
| 4.2  | Sieb                                  | 59906859 |
| 5.1  | Dichtungsring, d 21x12x2              | 59912304 |
| 5.2  | Brauseschlauch, L=1000, G1/2xG1/2     | 59913813 |
| 7    | Umstellkörper komplett                | 59913816 |
| 7.1  | Stift, M6, 21 mm                      | 59913284 |
| 7.2  | O-Ring, d 3x1.5                       | 59913100 |
| 7.3  | Griff                                 | 59913817 |
| 7.4  | Spann-Mutter, M37x1, AF30 Ausgelaufen | 59912111 |
| 7.5  | Umstellung                            | 59913818 |
| 7.6  | Adapter Weiss                         | 59910235 |
| 7.7  | Rückflussverhinderer                  | 59905714 |
|      |                                       |          |