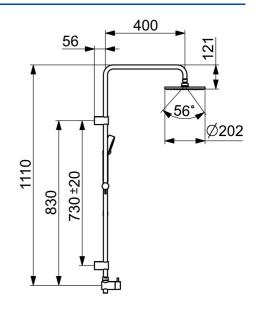

#### Technische Eigenschaften

DN-Größe (Nennmaß)

Warmwasserversorgung

Arbeitsdruck

Anschlussgröße

Ausladung

Sicherungseinrichtung (EN1717)

DN15

max. +70°C

0.5-10 bar

6 1/2

456 mm

EB