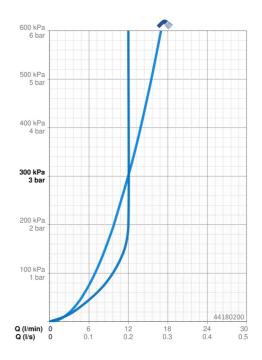

#### Durchflusseigenschaften

Durchfluss bei 3 bar 12.0 l/min
Durchfluss bei 3 bar (mit Durchflussregler) 12.0 l/min