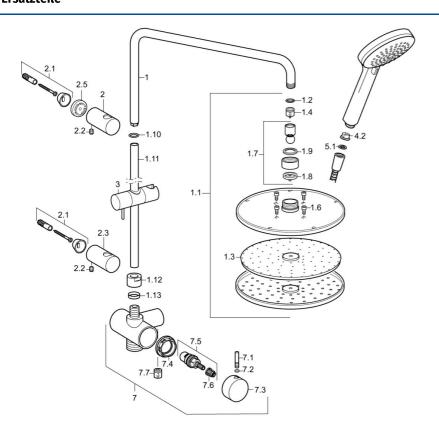

### SP44180200

|      | Name                                  | ArtNr.   |
|------|---------------------------------------|----------|
| 1    | Duschrohr                             | 59913810 |
| 1.1  | Kopfbrause, d 200 mm                  | 59913747 |
| 1.3  | Düsenplatte, d 200 mm, (-2019)        | 59913751 |
| 1.4  | Durchflussbegrenzer                   | 59913753 |
| 1.6  | Schraube                              | 59913754 |
| 1.10 | O-Ringsatz                            | 59913808 |
| 1.11 | Duschrohr                             | 59913814 |
| 1.12 | Anschlussmutter                       | 59913807 |
| 1.13 | O-Ringsatz                            | 59913808 |
| 2    | Wandhalterung                         | 59913809 |
| 2.1  | Befestigungssatz                      | 59913812 |
| 2.2  | Schraube, M5x8, SW2.5                 | 59904755 |
| 2.3  | Wandhalterung                         | 59913815 |
| 2.5  | Distanzring, 5 mm                     | 59913811 |
| 3    | Schieber                              | 59913755 |
| 4.2  | Sieb                                  | 59906859 |
| 5.1  | Dichtungsring, d 21x12x2              | 59912304 |
| 5.2  | Brauseschlauch, L=1000, G1/2xG1/2     | 59913813 |
| 7    | Umstellkörper komplett                | 59913816 |
| 7.1  | Stift, M6, 21 mm                      | 59913284 |
| 7.2  | O-Ring, d 3x1.5                       | 59913100 |
| 7.3  | Griff                                 | 59913817 |
| 7.4  | Spann-Mutter, M37x1, AF30 Ausgelaufen | 59912111 |
| 7.5  | Umstellung                            | 59913818 |
| 7.6  | Adapter Weiss                         | 59910235 |
| 7.7  | Rückflussverhinderer                  | 59905714 |
|      |                                       |          |