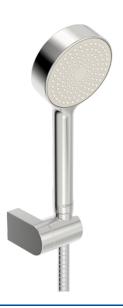

# 44170310 HANSAVIVA - Combinazione Doccia con doccetta

EAN: 4015474287204 static.hansa.com/44170310

- Soluzioni doccia
- Montaggio a parete
- Cromo

- Doccetta a mano, Supporto doccetta, Flessibile doccia (1250 mm), Tecnologia di protezione anticalcare
- Rinfrescante Forte getto d'acqua, attiva e rinfresca il corpo
- 1 getto