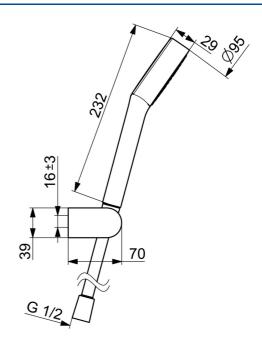

### Caratteristiche tecniche

Fornitura di acqua calda max. +65°C
Pressione di esercizio 0.5-5 bar
Misura della connessione G1/2
Materiale Composite