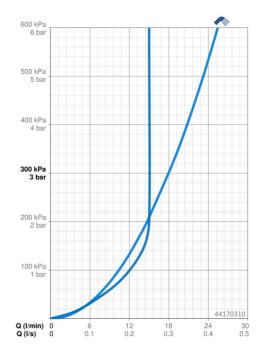

### Caratteristiche flusso

Portata 3 bar Portata 3 bar (con limitatore di flusso) 15.0 l/min