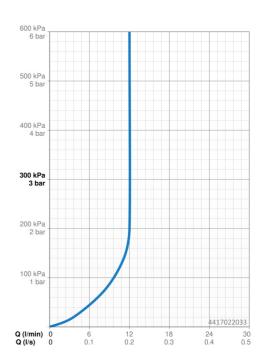

## **Caratteristiche flusso**

Portata 3 bar (con limitatore di flusso) 12.0 l/min **Caratteristiche tecniche** Fornitura di acqua calda max. +65°C 0.5-5 bar Pressione di esercizio Misura della connessione G1/2 Materiale Ottone/Plastica Norme Standard EN EN1112 I (ISO 3822) Classe di rumorosità Certificati/Dichiarazioni