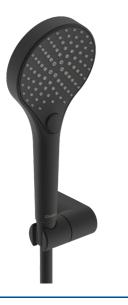

## 4417022033 HANSAVIVA - Combinazione Doccia con doccetta

EAN: 4057304018060 static.hansa.com/4417022033

- Soluzioni doccia
- Montaggio a parete
- Nero opaco
- Doccetta a mano, Supporto doccetta, Tecnologia di protezione anticalcare, Flessibile doccia (1750 mm), Protezione antitorsione
- Normale Getto d'acqua uniforme e morbido, Massaggio -Forte getto d'acqua grazie agli ugelli rotanti, Pioggia - Getto d'acqua uniforme e forte
- Guidaflessibile girevole
- 3 getti