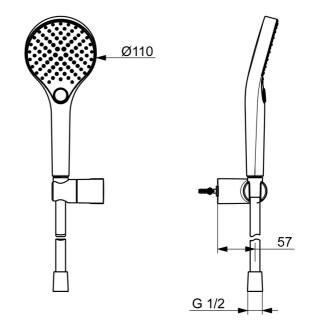

## **Caratteristiche flusso**

Portata 3 bar (con limitatore di flusso) 12.0 l/min **Caratteristiche tecniche** Fornitura di acqua calda max. +65°C 0.5-5 bar Pressione di esercizio Misura della connessione G1/2 Materiale Ottone/Plastica Norme Standard EN EN1112 I (ISO 3822) Classe di rumorosità Certificati/Dichiarazioni