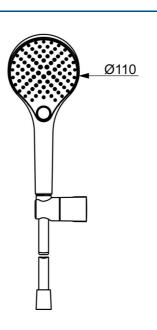

- Shower solutions
- Wall mounted
- Matt black
- Hand shower, Shower holder, Anti limescale technology (easy to clean), Shower hose (1750 mm), Twist guard for shower hose
- Normal Even and soft water stream, Massage Strong water stream due to rotatable spray nozzles, Rain - Even and strong water stream
- Anti-twist hose connector
- 3 spray functions

## **Technical data**

| Flow properties                           |               |  |
|-------------------------------------------|---------------|--|
| Flow-rate at 3 bar (with flow controller) | 12.0 l/min    |  |
| Technical properties                      |               |  |
| Hot water supply                          | max. +65°C    |  |
| Working pressure                          | 0.5-5 bar     |  |
| Connection size                           | G1/2          |  |
| Material                                  | Brass/Plastic |  |
| Regulations                               |               |  |
| EN standard                               | EN1112        |  |
| Noise class                               | I (ISO 3822)  |  |
| Approvals and Declarations                |               |  |
| Declaration of conformity                 | DoC           |  |