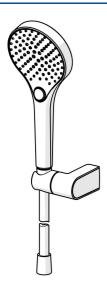

- Shower solutions
- Wall mounted
- Matt black
- Hand shower, Shower holder, Anti limescale technology (easy to clean), Shower hose (1750 mm), Twist guard for shower hose
- Normal Even and soft water stream, Massage Strong water stream due to rotatable spray nozzles, Rain - Even and strong water stream
- Anti-twist hose connector
- 3 spray functions

## **Technical data**

| Flow properties                           |               |  |
|-------------------------------------------|---------------|--|
| Flow-rate at 3 bar (with flow controller) | 12.0 l/min    |  |
| Technical properties                      |               |  |
| Hot water supply                          | max. +65°C    |  |
| Working pressure                          | 0.5-5 bar     |  |
| Connection size                           | G1/2          |  |
| Material                                  | Brass/Plastic |  |
| Regulations                               |               |  |
| EN standard                               | EN1112        |  |
| Noise class                               | I (ISO 3822)  |  |
| Approvals and Declarations                |               |  |
| Declaration of conformity                 | DoC           |  |