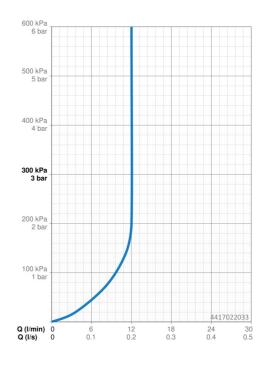

## **Technical data**

| Flow properties                           |               |  |
|-------------------------------------------|---------------|--|
| Flow-rate at 3 bar (with flow controller) | 12.0 l/min    |  |
| Technical properties                      |               |  |
| Hot water supply                          | max. +65°C    |  |
| Working pressure                          | 0.5-5 bar     |  |
| Connection size                           | G1/2          |  |
| Material                                  | Brass/Plastic |  |
| Regulations                               |               |  |
| EN standard                               | EN1112        |  |
| Noise class                               | I (ISO 3822)  |  |
| Approvals and Declarations                |               |  |
| Declaration of conformity                 | DoC           |  |