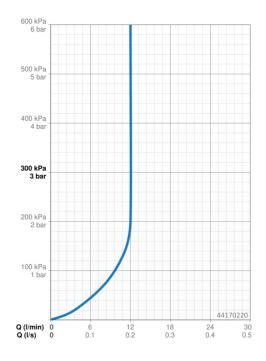

## Dati tecnici

| Caratteristiche flusso                   |                   |  |
|------------------------------------------|-------------------|--|
| Portata 3 bar (con limitatore di flusso) | 12.0 <b>l/min</b> |  |
| Caratteristiche tecniche                 |                   |  |
| Fornitura di acqua calda                 | max. +65°C        |  |
| Pressione di esercizio                   | 0.5-5 bar         |  |
| Misura della connessione                 | G1/2              |  |
| Materiale                                | Ottone/Plastica   |  |
| Norme                                    |                   |  |
| Standard EN                              | EN1112            |  |
| Classe di rumorosità                     | I (ISO 3822)      |  |
| Certificati/Dichiarazioni                |                   |  |
| Dichiarazione di conformità              | DoC               |  |