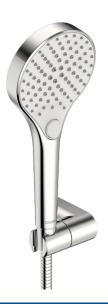

## 44170220 HANSAVIVA - Combinazione Doccia con doccetta

EAN: 4057304017964 static.hansa.com/44170220

- Soluzioni doccia
- Montaggio a parete
- Cromo
- Doccetta a mano, Supporto doccetta, Tecnologia di protezione anticalcare, Flessibile doccia (1750 mm), Protezione antitorsione
- Normale Getto d'acqua uniforme e morbido, Massaggio -Forte getto d'acqua grazie agli ugelli rotanti, Pioggia - Getto d'acqua uniforme e forte
- Guidaflessibile girevole
- 3 getti