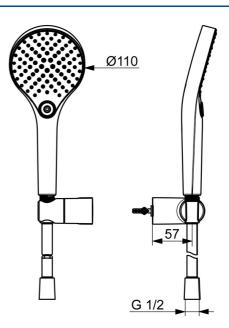

## 44170220 HANSAVIVA - Combinazione Doccia con doccetta

EAN: 4057304017964 static.hansa.com/44170220

- Soluzioni doccia
- Montaggio a parete
- Cromo
- Doccetta a mano, Supporto doccetta, Tecnologia di protezione anticalcare, Flessibile doccia (1750 mm), Protezione antitorsione
- Normale Getto d'acqua uniforme e morbido, Massaggio -Forte getto d'acqua grazie agli ugelli rotanti, Pioggia - Getto d'acqua uniforme e forte
- Guidaflessibile girevole
- 3 getti

## Dati tecnici

| Caratteristiche flusso                   |                   |  |
|------------------------------------------|-------------------|--|
| Portata 3 bar (con limitatore di flusso) | 12.0 <b>l/min</b> |  |
| Caratteristiche tecniche                 |                   |  |
| Fornitura di acqua calda                 | max. +65°C        |  |
| Pressione di esercizio                   | 0.5-5 bar         |  |
| Misura della connessione                 | G1/2              |  |
| Materiale                                | Ottone/Plastica   |  |
| Norme                                    |                   |  |
| Standard EN                              | EN1112            |  |
| Classe di rumorosità                     | I (ISO 3822)      |  |
| Certificati/Dichiarazioni                |                   |  |
| Dichiarazione di conformità              | DoC               |  |