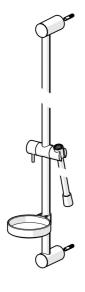

## Náhradné diely

## SP44150110

|      | Názov                      | Kód      |
|------|----------------------------|----------|
| 01   | Držiak                     | 59913743 |
| 01.1 | Krytka                     | 59913744 |
| 02   | Spacer sleeve, 5 mm        | 59913742 |
| 03   | Jazdec/nosič sprchy        | 59913755 |
| 04   | Filtre                     | 59906859 |
| 05   | Tesniaci krúžok, d 21x12x2 | 59912304 |
| 06   | Mydlovnička                | 59913745 |
| 07   | Držiak                     | 59913983 |