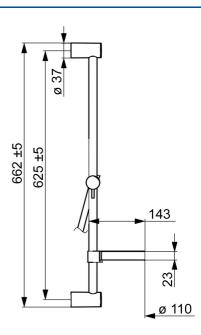

## Technické údaje

| Technické vlastnosti |         |  |
|----------------------|---------|--|
| Spojovacia veľkosť   | G1/2    |  |
| Dĺžka / Výška        | 625 mm  |  |
| Predpisy             |         |  |
| Norma EN             | EN 1113 |  |