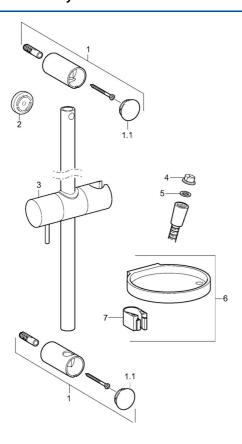

## Náhradné diely

## SP44150110

|      | Názov                      | Kód      |
|------|----------------------------|----------|
| 01   | Držiak                     | 59913743 |
| 01.1 | Krytka                     | 59913744 |
| 02   | Spacer sleeve, 5 mm        | 59913742 |
| 03   | Jazdec/nosič sprchy        | 59913755 |
| 04   | Filtre                     | 59906859 |
| 05   | Tesniaci krúžok, d 21x12x2 | 59912304 |
| 06   | Mydlovnička                | 59913745 |
| 07   | Držiak                     | 59913983 |