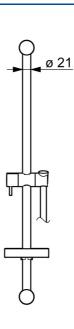

## 44140100 HANSAVIVA - Sprchová sada Ukončené

EAN: 4015474238794 static.hansa.com/44140100

**☑ HAN5A** 

- Riešenia pre sprchy
- Príslušenstvo
- Nástenná montáž

- Chróm
- Sprchová hadica (1750 mm), Sprchová tyč s nastaviteľnou roztečou úchytov, Mydelník
- Flexibilná dĺžka / Môže sa skrátiť

## Technické údaje

| Technické vlastnosti |         |  |
|----------------------|---------|--|
| Spojovacia veľkosť   | G1/2    |  |
| Dĺžka / Výška        | 625 mm  |  |
| Predpisy             |         |  |
| Norma EN             | EN 1113 |  |