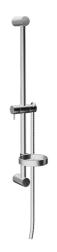

## 44140100 HANSAVIVA - Sprchová sada Ukončené

EAN: 4015474238794 static.hansa.com/44140100

**☑ HAN5A** 

- Riešenia pre sprchy
- Príslušenstvo
- Nástenná montáž

- Chróm
- Sprchová hadica (1750 mm), Sprchová tyč s nastaviteľnou roztečou úchytov, Mydelník
- Flexibilná dĺžka / Môže sa skrátiť