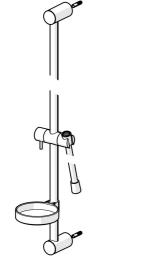

### • Soluzioni doccia

- Accessori
- Montaggio a parete

#### • Cromo

- Flessibile doccia (1750 mm), Supporto regolabile dell'asta doccia, Portasapone
- Tubo accorciabile