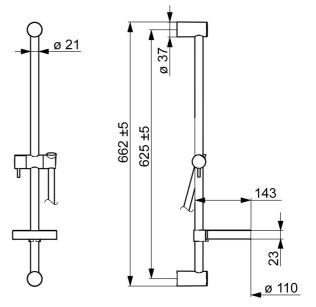

## Dati tecnici

| Caratteristiche tecniche    |         |  |
|-----------------------------|---------|--|
| Misura della connessione    | G1/2    |  |
| Lunghezza / altezza         | 625 mm  |  |
| Norme                       |         |  |
| Standard EN                 | EN 1113 |  |
| Certificati/Dichiarazioni   |         |  |
| Dichiarazione di conformità | DoC     |  |