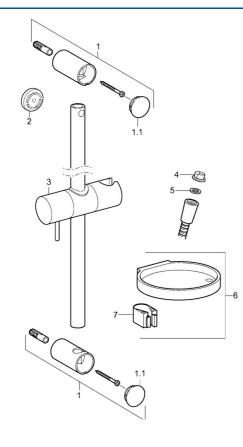

## Parti di ricambio

### SP44150110

|      | Nome                          | Codice   |
|------|-------------------------------|----------|
| 01   | Supporto a muro Cromo         | 59913743 |
| 01.1 | Cappuccio Cromo               | 59913744 |
| 02   | Adattatore, 5 mm              | 59913742 |
| 03   | Cursore per asta doccia Cromo | 59913755 |
| 04   | Filtro                        | 59906859 |
| 05   | L'anello di tenuta, d 21x12x2 | 59912304 |
| 06   | Portasapone                   | 59913745 |
| 07   | Titolare                      | 59913983 |