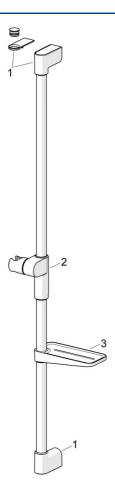

## Reserveonderdelen

## SP44130200

|    | Naam              | Code     |
|----|-------------------|----------|
| 01 | Muurhaak Chroom   | 1013048V |
| 02 | Schuifstuk Chroom | 1012974V |
| 03 | Zeephouder Wit    | 1013165V |