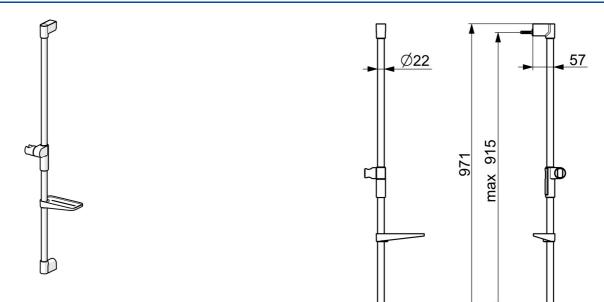

## 44130200 HANSAVIVA - Glijstang, L=965

EAN: 4057304017988 static.hansa.com/44130200

- Douche oplossingen
- Hulpuitrustingen
- Wandmontage

- Chroom
- Glijstang, Verstelbare bevestiging glijstang

## Technische gegevens

| Technische eigenschappen       |               |  |
|--------------------------------|---------------|--|
| Warmwatertoevoer               | max. +65°C    |  |
| Werkdruk                       | 0.5-5 bar     |  |
| Materiaal                      | Brass/Plastic |  |
| Voorschriften                  |               |  |
| EN-norm                        | EN1112        |  |
| Geluidsklasse                  | I (ISO 3822)  |  |
| Toestemmingen en Verklaringen  |               |  |
| Verklaring van overeenstemming | DoC           |  |