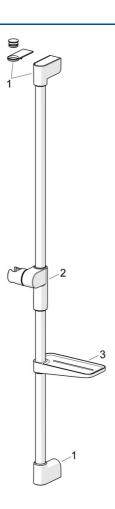

# Parti di ricambio

## SP44130200

|    | Nome                          | Codice   |
|----|-------------------------------|----------|
| 01 | Supporto a muro Cromo         | 1013048V |
| 02 | Cursore per asta doccia Cromo | 1012974V |
| 03 | Portasapone Bianco            | 1013165V |