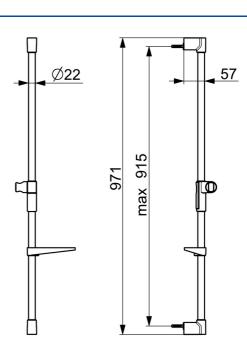

### Caratteristiche tecniche

Fornitura di acqua calda max. +65° C
Pressione di esercizio 0.5-5 bar
Materiale Ottone/Plastica