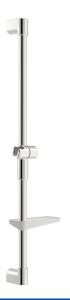

# 44130200 HANSAVIVA - Asta doccia, L=965

EAN: 4057304017988 static.hansa.com/44130200

- Soluzioni doccia
- Accessori
- Montaggio a parete

- Cromo
- Asta doccia, Supporto regolabile dell'asta doccia