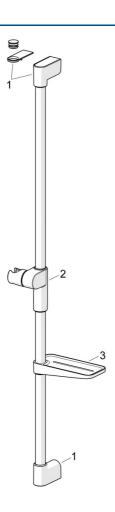

# Ersatzteile

## SP44130200

|    | Name                    | ArtNr.   |
|----|-------------------------|----------|
| 01 | Wandhalterung           | 1013048V |
| 02 | Schieber für Wandstange | 1012974V |
| 03 | Seifenhalter Weiss      | 1013165V |