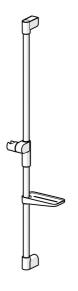

EAN: 4057304017988 static.hansa.com/44130200

- Dusche
- Zubehör
- Wandmontage

- Chrom
- Brausestange, Verstellbare Brausestangehalterung

### Technische Eigenschaften

Warmwasserversorgung max. +65°C
Arbeitsdruck 0.5-5 bar

Werkstoff Messing/Verbundwerkstoff