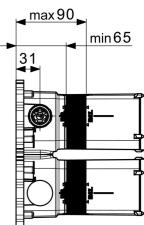

#### Dati tecnici

| Caratteristiche flusso          |                                                                                                                                                                                      |  |  |
|---------------------------------|--------------------------------------------------------------------------------------------------------------------------------------------------------------------------------------|--|--|
| Portata 3 bar                   | 21.0 l/min                                                                                                                                                                           |  |  |
| Caratteristiche tecniche        |                                                                                                                                                                                      |  |  |
| Misura DN (dimensione nominale) | DN 15                                                                                                                                                                                |  |  |
| Fornitura di acqua calda        | max. +70°C                                                                                                                                                                           |  |  |
| Pressione di esercizio          | 1-10 bar                                                                                                                                                                             |  |  |
| Misura della connessione        | G1/2                                                                                                                                                                                 |  |  |
| Backflow prevention (EN1717)    | EB                                                                                                                                                                                   |  |  |
| Materiale                       | Ottone                                                                                                                                                                               |  |  |
| Caratteristiche elettroniche    |                                                                                                                                                                                      |  |  |
| Collegamento elettrico          | 230/12 V                                                                                                                                                                             |  |  |
| Cavo di collegamento            | 10 m, 4 x 0.25 mm <sup>2</sup>                                                                                                                                                       |  |  |
| Norme                           |                                                                                                                                                                                      |  |  |
| Direttiva EU                    | C € Low Voltage Directive 2014/35/EU , EMC Directive                                                                                                                                 |  |  |
|                                 | 2014/30/EU , RoHS Directive 2011/65/EU                                                                                                                                               |  |  |
| Standard EN                     | EN 15091, ETSI EN 301 489-1 V1.9.2 , ETSI EN 300 328 v2.2.2 ,<br>EN 61000-6-1:2007 , EN 61000-6-3:2007+A1:2011+AC:2012 ,<br>EN 60335-1:2012+A11+A13+A1+A14+A2+A15:2021, Part 19.11.4 |  |  |
|                                 | · · · · · ·                                                                                                                                                                          |  |  |