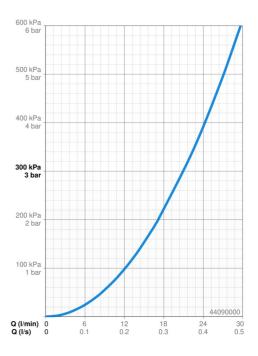

#### Dati tecnici

| Caratteristiche flusso          |                                                                                                                                                                                      |  |  |
|---------------------------------|--------------------------------------------------------------------------------------------------------------------------------------------------------------------------------------|--|--|
| Portata 3 bar                   | 21.0 l/min                                                                                                                                                                           |  |  |
| Caratteristiche tecniche        |                                                                                                                                                                                      |  |  |
| Misura DN (dimensione nominale) | DN 15                                                                                                                                                                                |  |  |
| Fornitura di acqua calda        | max. +70°C                                                                                                                                                                           |  |  |
| Pressione di esercizio          | 1-10 bar                                                                                                                                                                             |  |  |
| Misura della connessione        | G1/2                                                                                                                                                                                 |  |  |
| Backflow prevention (EN1717)    | EB                                                                                                                                                                                   |  |  |
| Materiale                       | Ottone                                                                                                                                                                               |  |  |
| Caratteristiche elettroniche    |                                                                                                                                                                                      |  |  |
| Collegamento elettrico          | 230/12 V                                                                                                                                                                             |  |  |
| Cavo di collegamento            | 10 m, 4 x 0.25 mm <sup>2</sup>                                                                                                                                                       |  |  |
| Norme                           |                                                                                                                                                                                      |  |  |
| Direttiva EU                    | C € Low Voltage Directive 2014/35/EU , EMC Directive                                                                                                                                 |  |  |
|                                 | 2014/30/EU , RoHS Directive 2011/65/EU                                                                                                                                               |  |  |
| Standard EN                     | EN 15091, ETSI EN 301 489-1 V1.9.2 , ETSI EN 300 328 v2.2.2 ,<br>EN 61000-6-1:2007 , EN 61000-6-3:2007+A1:2011+AC:2012 ,<br>EN 60335-1:2012+A11+A13+A1+A14+A2+A15:2021, Part 19.11.4 |  |  |
|                                 | · · · · · ·                                                                                                                                                                          |  |  |