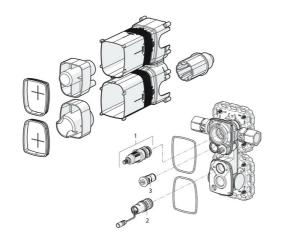

### Parti di ricambio

#### SP44090000

|      | Nome                          | Codice   |
|------|-------------------------------|----------|
| 1    | Cartuccia termostatica, 2.7   | 59913823 |
| 2    | Valvola magnetica             | 59914352 |
| 3    | Valvola antiriflusso e filtro | 59913696 |
| 4    | Flush connector               | 59913589 |
| N.I. | Prolunga Fuori produzione     | 59914353 |