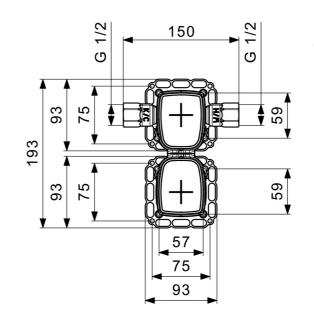

#### Dati tecnici

| Caratteristiche flusso          |                                                                                                                                                                                      |  |  |
|---------------------------------|--------------------------------------------------------------------------------------------------------------------------------------------------------------------------------------|--|--|
| Portata 3 bar                   | 21.0 l/min                                                                                                                                                                           |  |  |
| Caratteristiche tecniche        |                                                                                                                                                                                      |  |  |
| Misura DN (dimensione nominale) | DN 15                                                                                                                                                                                |  |  |
| Fornitura di acqua calda        | max. +70°C                                                                                                                                                                           |  |  |
| Pressione di esercizio          | 1-10 bar                                                                                                                                                                             |  |  |
| Misura della connessione        | G1/2                                                                                                                                                                                 |  |  |
| Backflow prevention (EN1717)    | EB                                                                                                                                                                                   |  |  |
| Materiale                       | Ottone                                                                                                                                                                               |  |  |
| Caratteristiche elettroniche    |                                                                                                                                                                                      |  |  |
| Collegamento elettrico          | 230/12 V                                                                                                                                                                             |  |  |
| Cavo di collegamento            | 10 m, 4 x 0.25 mm <sup>2</sup>                                                                                                                                                       |  |  |
| Norme                           |                                                                                                                                                                                      |  |  |
| Direttiva EU                    | C € Low Voltage Directive 2014/35/EU , EMC Directive                                                                                                                                 |  |  |
|                                 | 2014/30/EU , RoHS Directive 2011/65/EU                                                                                                                                               |  |  |
| Standard EN                     | EN 15091, ETSI EN 301 489-1 V1.9.2 , ETSI EN 300 328 v2.2.2 ,<br>EN 61000-6-1:2007 , EN 61000-6-3:2007+A1:2011+AC:2012 ,<br>EN 60335-1:2012+A11+A13+A1+A14+A2+A15:2021, Part 19.11.4 |  |  |
|                                 | · · · · · ·                                                                                                                                                                          |  |  |