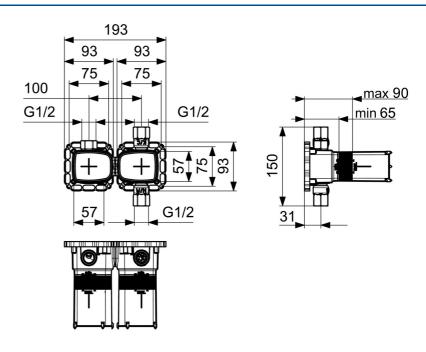

## Dati tecnici

| Caratteristiche flusso          |                                                                                                                                                                                      |  |
|---------------------------------|--------------------------------------------------------------------------------------------------------------------------------------------------------------------------------------|--|
| Portata 3 bar                   | 21.0 l/min                                                                                                                                                                           |  |
| Caratteristiche tecniche        |                                                                                                                                                                                      |  |
| Misura DN (dimensione nominale) | DN15                                                                                                                                                                                 |  |
| Fornitura di acqua calda        | max. +70°C                                                                                                                                                                           |  |
| Pressione di esercizio          | 1-10 bar                                                                                                                                                                             |  |
| Backflow prevention (EN1717)    | EB                                                                                                                                                                                   |  |
| Caratteristiche elettroniche    |                                                                                                                                                                                      |  |
| Collegamento elettrico          | 230/12 V                                                                                                                                                                             |  |
| Norme                           |                                                                                                                                                                                      |  |
| Direttiva EU                    | C ∈ Low Voltage Directive 2014/35/EU, EMC Directive<br>2014/30/EU, RoHS Directive 2011/65/EU                                                                                         |  |
| Standard EN                     | EN 15091, ETSI EN 301 489-1 V1.9.2 , ETSI EN 300 328 v2.2.2 ,<br>EN 61000-6-1:2007 , EN 61000-6-3:2007+A1:2011+AC:2012 ,<br>EN 60335-1:2012+A11+A13+A1+A14+A2+A15:2021, Part 19.11.4 |  |
| Classe di protezione            | IP 55 / transformer IP 40                                                                                                                                                            |  |
| Certificati/Dichiarazioni       |                                                                                                                                                                                      |  |
| Dichiarazione di conformità     | LVD                                                                                                                                                                                  |  |