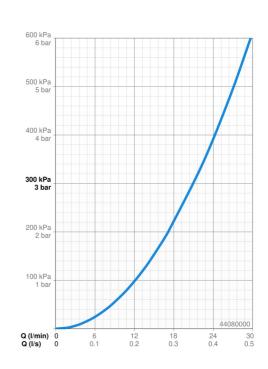

## Dati tecnici

| Caratteristiche flusso          |                                                                                                                                                                                      |  |
|---------------------------------|--------------------------------------------------------------------------------------------------------------------------------------------------------------------------------------|--|
| Portata 3 bar                   | 21.0 l/min                                                                                                                                                                           |  |
| Caratteristiche tecniche        |                                                                                                                                                                                      |  |
| Misura DN (dimensione nominale) | DN15                                                                                                                                                                                 |  |
| Fornitura di acqua calda        | max. +70°C                                                                                                                                                                           |  |
| Pressione di esercizio          | 1-10 bar                                                                                                                                                                             |  |
| Backflow prevention (EN1717)    | EB                                                                                                                                                                                   |  |
| Caratteristiche elettroniche    |                                                                                                                                                                                      |  |
| Collegamento elettrico          | 230/12 V                                                                                                                                                                             |  |
| Norme                           |                                                                                                                                                                                      |  |
| Direttiva EU                    | C ∈ Low Voltage Directive 2014/35/EU, EMC Directive<br>2014/30/EU, RoHS Directive 2011/65/EU                                                                                         |  |
| Standard EN                     | EN 15091, ETSI EN 301 489-1 V1.9.2 , ETSI EN 300 328 v2.2.2 ,<br>EN 61000-6-1:2007 , EN 61000-6-3:2007+A1:2011+AC:2012 ,<br>EN 60335-1:2012+A11+A13+A1+A14+A2+A15:2021, Part 19.11.4 |  |
| Classe di protezione            | IP 55 / transformer IP 40                                                                                                                                                            |  |
| Certificati/Dichiarazioni       |                                                                                                                                                                                      |  |
| Dichiarazione di conformità     | LVD                                                                                                                                                                                  |  |