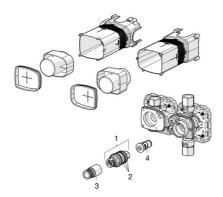

## Parti di ricambio

## SP44080000

|      | Nome                          | Codice   |
|------|-------------------------------|----------|
| 1    | Cartuccia termostatica, 3.4   | 59914114 |
| 2    | O-ring                        | 59914113 |
| 3    | Mandrino                      | 59914354 |
| 4    | Valvola antiriflusso e filtro | 59913696 |
| 5    | Flush connector               | 59913589 |
| N.I. | Prolunga                      | 59914368 |