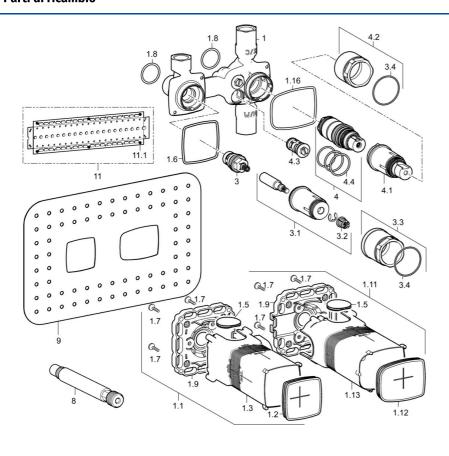

## Parti di ricambio

#### SP44020000

|      | Nome                                 | Codice   |
|------|--------------------------------------|----------|
| 1.1  | Installation box Fuori produzione    | 59913683 |
| 1.6  | Giunto                               | 59913685 |
| 1.8  | O-ring, d 25x2.5                     | 59905053 |
| 1.11 | Installation box Fuori produzione    | 59913694 |
| 1.16 | Giunto                               | 59913707 |
| 3    | Vitone , G1/2                        | 59913691 |
| 3.1  | Mandrino Cromo                       | 59913689 |
| 3.2  | Adapter Bianco                       | 59910235 |
| 3.3  | Screw, M38x1, SW38                   | 59913688 |
| 4    | Cartuccia termostatica               | 59913311 |
| 4.1  |                                      | 59913693 |
| 4.2  | Screw, M38x1, SW38                   | 59913692 |
| 4.3  | Valvola antiriflusso e filtro        | 59913696 |
| 4.4  | O-ring, d 26x2                       | 59911081 |
| 8    | Flush connector                      | 59913589 |
| 9    | Giunto, 280x180                      | 59913695 |
| 11   | Assembling plate                     | 44050000 |
| 11   | Assembling plate                     | 44050100 |
| 11.1 | Set di viti Fuori produzione         | 59913706 |
| N.I. | Prolunga, 20 mm                      | 59913592 |
| N.I. | Cartuccia termostatica, H/C reversed | 59913463 |
| N.I. | Chiave, SW38/41                      | 59912780 |