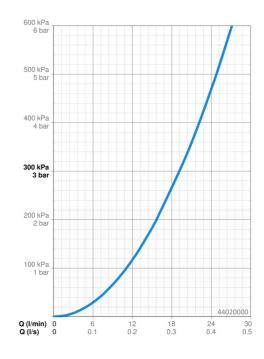

# 44020000 HANSAMATRIX - Corpo per miscelatore incasso vasca-

doccia Fuori produzione

EAN: 4015474203006 static.hansa.com/44020000



- Vasca & doccia
- A incasso
- Montaggio a parete con unità d'incasso
- Blocco di sicurezza antiscottature a 38 °C
- Regolazione termostatica della temperatura, Filtro/i antiimpurità, Valvola/e di non ritorno
- Silenziatore
- Ottone DZR
- Manicotto di guarnizione per costruzioni a secco senza malta, Scatola di montaggio e manicotto di copertura, Sistema di fissaggio Multifix









### Dati tecnici

#### Caratteristiche flusso

Portata 3 bar 19.2 / 19.2 l/min

#### Caratteristiche tecniche

Misura DN (dimensione nominale)DN15Fornitura di acqua caldamax. +80°CPressione di esercizio1-10 barBackflow prevention (EN1717)EB



## Parti di ricambio



#### SP44020000

|      | Nome                                 | Codice   |
|------|--------------------------------------|----------|
| 1.1  | Installation box Fuori produzione    | 59913683 |
| 1.6  | Giunto                               | 59913685 |
| 1.8  | O-ring, d 25x2.5                     | 59905053 |
| 1.11 | Installation box Fuori produzione    | 59913694 |
| 1.16 | Giunto                               | 59913707 |
| 3    | Vitone , G1/2                        | 59913691 |
| 3.1  | Mandrino Cromo                       | 59913689 |
| 3.2  | Adapter Bianco                       | 59910235 |
| 3.3  | Screw, M38x1, SW38                   | 59913688 |
| 4    | Cartuccia termostatica               | 59913311 |
| 4.1  |                                      | 5