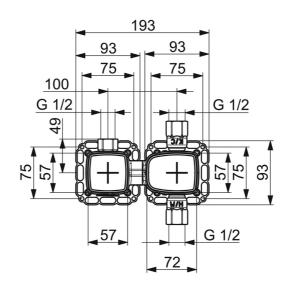

#### Caratteristiche tecniche

Misura DN (dimensione nominale)DN15Fornitura di acqua caldamax. +80°CPressione di esercizio1-10 barBackflow prevention (EN1717)EB