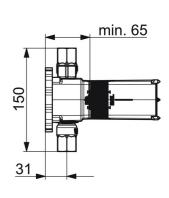

## Parti di ricambio

#### SP44020000

|      | Nome                                 | Codice   |
|------|--------------------------------------|----------|
| 1.1  | Installation box Fuori produzione    | 59913683 |
| 1.6  | Giunto                               | 59913685 |
| 1.8  | O-ring, d 25x2.5                     | 59905053 |
| 1.11 | Installation box Fuori produzione    | 59913694 |
| 1.16 | Giunto                               | 59913707 |
| 3    | Vitone , G1/2                        | 59913691 |
| 3.1  | Mandrino Cromo                       | 59913689 |
| 3.2  | Adapter Bianco                       | 59910235 |
| 3.3  | Screw, M38x1, SW38                   | 59913688 |
| 4    | Cartuccia termostatica               | 59913311 |
| 4.1  |                                      | 59913693 |
| 4.2  | Screw, M38x1, SW38                   | 59913692 |
| 4.3  | Valvola antiriflusso e filtro        | 59913696 |
| 4.4  | O-ring, d 26x2                       | 59911081 |
| 8    | Flush connector                      | 59913589 |
| 9    | Giunto, 280x180                      | 59913695 |
| 11   | Assembling plate                     | 44050000 |
| 11   | Assembling plate                     | 44050100 |
| 11.1 | Set di viti Fuori produzione         | 59913706 |
| N.I. | Prolunga, 20 mm                      | 59913592 |
| N.I. | Cartuccia termostatica, H/C reversed | 59913463 |
| N.I. | Chiave, SW38/41                      | 59912780 |