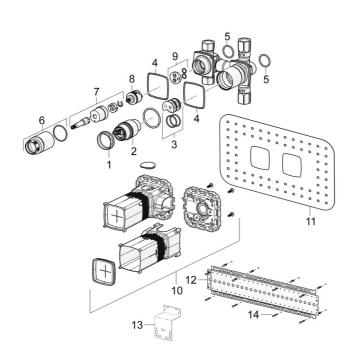

## K> HANSA

Ersatzteile

#### SP44010100

|      | Name                          | ArtNr.   |  |
|------|-------------------------------|----------|--|
| 01   | Spann-Mutter, M42x1.5, SW 38  | 59914128 |  |
| 02   | Kartusche, 4.0 Classic        | 59914129 |  |
| 03   | Adapter                       | 59914695 |  |
| 04   | Dichtung                      | 59913685 |  |
| 05   | O-Ring, d 25x2.5              | 59905053 |  |
| 06   | Schraubhülse, M36x1.5, SW30   | 59914696 |  |
| 07   | Spindel                       | 1003510V |  |
| 08   | Umstellung                    | 59914183 |  |
| 09   | Blatt                         | 59914698 |  |
| 10   | Installations-box Ausgelaufen | 59913683 |  |
| 11   | Dichtung, 280x180             | 59913684 |  |
| 12   | Montageplatte                 | 44050000 |  |
| 13   | Montageplatte                 | 44050100 |  |
| 14   | Schraubenset Ausgelaufen      | 59913706 |  |
| N.I. | Verlängerungssatz, 20 mm      | 59914624 |  |