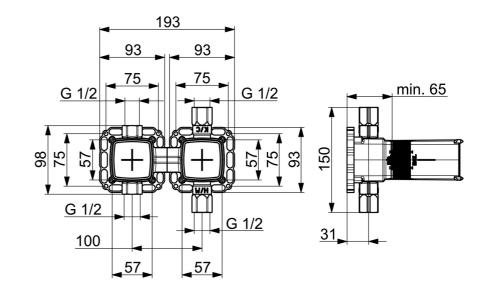

EAN: 4057304006937 static.hansa.com/44010100

- Wanne & Dusche
- Unterputz Einbaukörper
- Wandmontage für Unterputz-Einbaukörper
- Drehumsteller, druckunabhängig
- Temperaturbegrenzer, Heißwassersperre einstellbar (im Lieferumfang enthalten)
- Ø 4.0 Steuerpatrone mit keramischen Dichtscheiben zur Wassermengen- und Temperatureinstellung
- Dichtmanschette für Trockenausbau, Montagebox und Bauschutzkappe
- Ohne Fertigmontageset

#### Durchflusseigenschaften

Durchfluss bei 3 bar 19.2 l/min Technische Eigenschaften DN-Größe (Nennmaß) DN15 max. +80°C Warmwasserversorgung Arbeitsdruck 1-10 bar Werkstoff Messing Vorschriften EN Standard EN 817 II (ISO 3822) Geräuschklasse