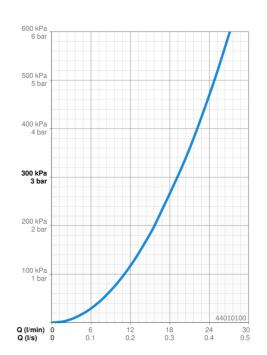

#### Durchflusseigenschaften

Durchfluss bei 3 bar 19.2 l/min Technische Eigenschaften DN-Größe (Nennmaß) DN15 max. +80°C Warmwasserversorgung Arbeitsdruck 1-10 bar Werkstoff Messing Vorschriften EN Standard EN 817 II (ISO 3822) Geräuschklasse