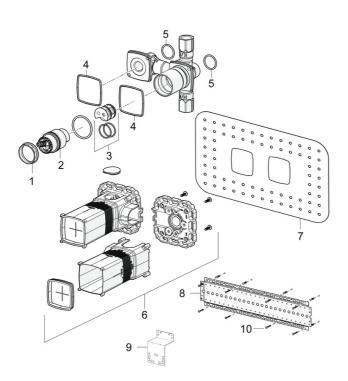

## Reserveonderdelen

## SP44000100

|      | Naam                              | Code     |
|------|-----------------------------------|----------|
| 01   | Schroefring, M42x1.5, SW 38       | 59914128 |
| 02   | Binnenwerk, 4.0 Classic           | 59914129 |
| 03   | Adapter                           | 59914695 |
| 04   | Dichting                          | 59913685 |
| 05   | O-ring, d 25x2.5                  | 59905053 |
| 06   | Installation box Stopgezet        | 59913683 |
| 07   | Dichting, 280x180                 | 59913684 |
| 80   | Montageplaat                      | 44050000 |
| 09   | Montageplaat                      | 44050100 |
| 10   | Set schroeven Stopgezet           | 59913706 |
| N.I. | Inbouwverlengstuk kompleet, 20 mm | 59914624 |