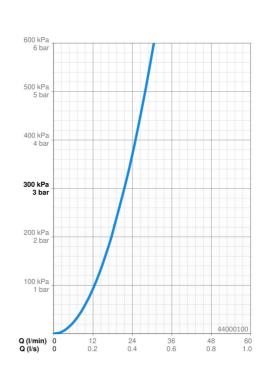

## **Technische gegevens**

| Doorstroomhoeveelheid bij 3 bar | 21.6 l/min   |  |
|---------------------------------|--------------|--|
| Technische eigenschappen        |              |  |
| DN-maat                         | DN15         |  |
| Warmwatertoevoer                | max. +80°C   |  |
| Werkdruk                        | 1-10 bar     |  |
| Aansluitmaat                    | G1/2         |  |
| Materiaal                       | brass        |  |
| Voorschriften                   |              |  |
| EN-norm                         | EN 817       |  |
| Geluidsklasse                   | I (ISO 3822) |  |