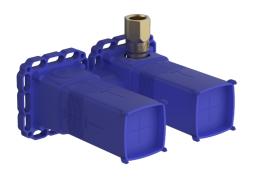

## 44000100 HANSAMATRIX - Inbouwset voor douche

EAN: 4057304006661 static.hansa.com/44000100

- Douche oplossingen
- Inbouwdeel
- Wandmontage voor inbouwunit
- Temperatuurbegrenzer, Temperatuurbegrenzer (achteraf instelbaar)
- ø 40 mm keramisch binnenwerk voor debiet en temperatuur instelling
- Kraanhuis gemaakt van DZR messing
- Afdichtingsmanchet voor gipsplaten, Montagebox en afschermkap, Multifix bevestigingssysteem, Roterende installatie optie
- Ingebouwde beveiliging tegen terugstromen Voor gebruik in huis (conform DIN EN 1717)