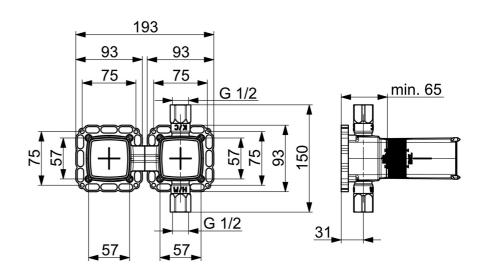

## **Technische gegevens**

| Doorstroomhoeveelheid bij 3 bar | 21.6 l/min   |  |
|---------------------------------|--------------|--|
| Technische eigenschappen        |              |  |
| DN-maat                         | DN15         |  |
| Warmwatertoevoer                | max. +80°C   |  |
| Werkdruk                        | 1-10 bar     |  |
| Aansluitmaat                    | G1/2         |  |
| Materiaal                       | brass        |  |
| Voorschriften                   |              |  |
| EN-norm                         | EN 817       |  |
| Geluidsklasse                   | I (ISO 3822) |  |