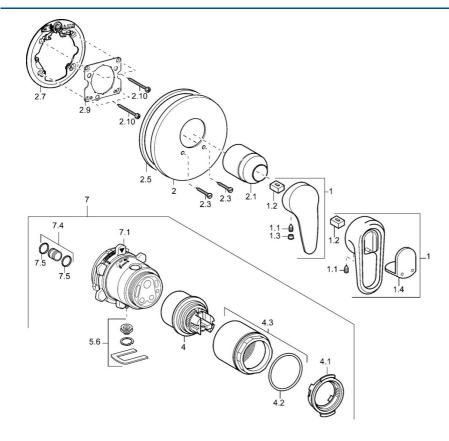

# Parti di ricambio

### SP43869040

| Nome                                                  | Codice                                                                                                                                                                                                                                                                                                                                                                                                                                                                                                                                         |
|-------------------------------------------------------|------------------------------------------------------------------------------------------------------------------------------------------------------------------------------------------------------------------------------------------------------------------------------------------------------------------------------------------------------------------------------------------------------------------------------------------------------------------------------------------------------------------------------------------------|
| Leva Cromo/Satinato Fuori produzione                  | 5990389592                                                                                                                                                                                                                                                                                                                                                                                                                                                                                                                                     |
| Leva Cromo/Satinato Fuori produzione                  | 5990388292                                                                                                                                                                                                                                                                                                                                                                                                                                                                                                                                     |
| Leva Cromo Fuori produzione                           | 59913771                                                                                                                                                                                                                                                                                                                                                                                                                                                                                                                                       |
| Leva, L=99 mm, (-2011) Cromo                          | 59913768                                                                                                                                                                                                                                                                                                                                                                                                                                                                                                                                       |
| Screw, M5x8, SW2.5                                    | 59904755                                                                                                                                                                                                                                                                                                                                                                                                                                                                                                                                       |
| Adattatore                                            | 59904778                                                                                                                                                                                                                                                                                                                                                                                                                                                                                                                                       |
| Tappo, hot/cold                                       | 59906705                                                                                                                                                                                                                                                                                                                                                                                                                                                                                                                                       |
| Tappo Fuori produzione                                | 59911468                                                                                                                                                                                                                                                                                                                                                                                                                                                                                                                                       |
| Piastra, d 56 mm                                      | 59913078                                                                                                                                                                                                                                                                                                                                                                                                                                                                                                                                       |
| Piastra, d 170/56 mm Cromo Fuori produzione           | 59912928                                                                                                                                                                                                                                                                                                                                                                                                                                                                                                                                       |
| Piastra, d 135 / d 56 mm Cromo Fuori produzione       | 59912882                                                                                                                                                                                                                                                                                                                                                                                                                                                                                                                                       |
| Cappuccio Cromo                                       | 59904820                                                                                                                                                                                                                                                                                                                                                                                                                                                                                                                                       |
| Screw, M5x25 Cromo                                    | 59912881                                                                                                                                                                                                                                                                                                                                                                                                                                                                                                                                       |
| Guarnizione di gomma                                  | 59913045                                                                                                                                                                                                                                                                                                                                                                                                                                                                                                                                       |
| Fixing part                                           | 59912888                                                                                                                                                                                                                                                                                                                                                                                                                                                                                                                                       |
| Fixing plate                                          | 59913034                                                                                                                                                                                                                                                                                                                                                                                                                                                                                                                                       |
| Screw, M4.5x80                                        | 59912890                                                                                                                                                                                                                                                                                                                                                                                                                                                                                                                                       |
| Cartuccia, 4.8 eco                                    | 59904601                                                                                                                                                                                                                                                                                                                                                                                                                                                                                                                                       |
| Hot water limiter                                     | 59904759                                                                                                                                                                                                                                                                                                                                                                                                                                                                                                                                       |
| O-ring, 50.52x1.78                                    | 59906841                                                                                                                                                                                                                                                                                                                                                                                                                                                                                                                                       |
| Vite eye, M50x1, SW45                                 | 59912980                                                                                                                                                                                                                                                                                                                                                                                                                                                                                                                                       |
| Тарро                                                 | 59912981                                                                                                                                                                                                                                                                                                                                                                                                                                                                                                                                       |
| Corpo per miscelatore incasso doccia Fuori produzione | 59912897                                                                                                                                                                                                                                                                                                                                                                                                                                                                                                                                       |
| Unità funzionale Fuori produzione                     | 59912907                                                                                                                                                                                                                                                                                                                                                                                                                                                                                                                                       |
| Blind nut                                             | 59912984                                                                                                                                                                                                                                                                                                                                                                                                                                                                                                                                       |
| Nipplo di collegamento, (2014-)                       | 59913885                                                                                                                                                                                                                                                                                                                                                                                                                                                                                                                                       |
| O-ring, d 14x2                                        | 59912982                                                                                                                                                                                                                                                                                                                                                                                                                                                                                                                                       |
| Prolunga, 20 mm                                       | 59912754                                                                                                                                                                                                                                                                                                                                                                                                                                                                                                                                       |
|                                                       | Leva Cromo/Satinato Fuori produzioneLeva Cromo Fuori produzioneLeva Cromo Fuori produzioneLeva, L=99 mm, (-2011) CromoScrew, M5x8, SW2.5AdattatoreTappo, hot/coldTappo, hot/coldPiastra, d 56 mmPiastra, d 170/56 mm Cromo Fuori produzionePiastra, d 135 / d 56 mm Cromo Fuori produzioneCappuccio CromoScrew, M5x25 CromoGuarnizione di gommaFixing plateScrew, M4.5x80Cartuccia, 4.8 ecoHot water limiterO-ring, 50.52x1.78Vite eye, M50x1, SW45TappoUnità funzionale Fuori produzioneBind nutNipplo di collegamento, (2014-)O-ring, d 14x2 |