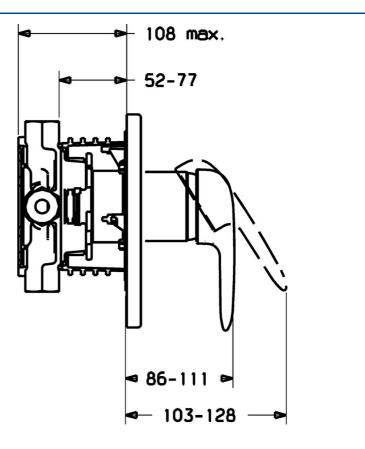

#### Caratteristiche tecniche

Fornitura di acqua calda Pressione di esercizio max. +80°C 0.5-10 bar

Norme

Standard EN

EN 817