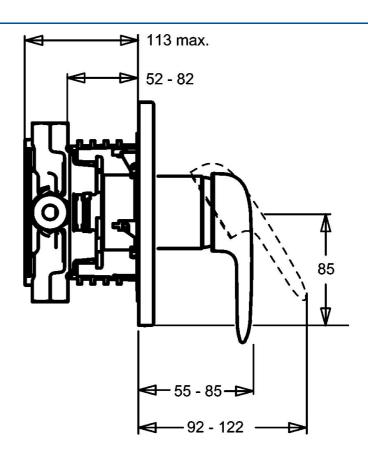

# 43843540 HANSARONDA - Cover part for concealed faucet

EAN: 4015474147454 static.hansa.com/43843540

- Vasca & doccia
- Monocomando
- Montaggio a parete con unità d'incasso
- Cromo

- Leva/Manopola monocomando, Leva con simbolo F+C
- Limitatore di temperatura, Limitatore di temperatura regolabile
- Cartuccia a dischi ceramici Ø 48mm (Eco), Valvola/e di non ritorno

# Caratteristiche tecniche

Fornitura di acqua calda max.+80°C
Pressione di esercizio 0.5-10 bar
Backflow prevention (EN1717) EB