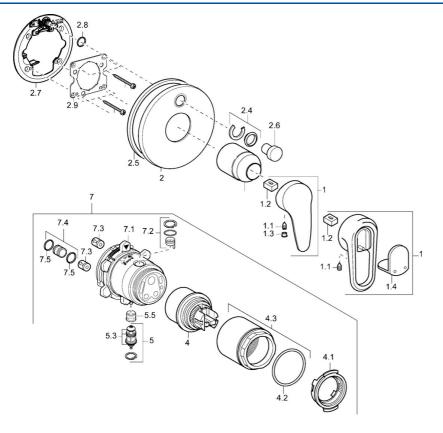

# Parti di ricambio

### SP43843540

|      | Nome                                     | Codice   |
|------|------------------------------------------|----------|
| 1    | Leva Cromo Fuori produzione              | 59913771 |
| 1    | Leva, L=99 mm, (-2011) Cromo             | 59913768 |
| 1.1  | Screw, M5x8, SW2.5                       | 59904755 |
| 1.2  | Adattatore                               | 59904778 |
| 1.3  | Tappo, hot/cold                          | 59906705 |
| 1.4  | Tappo Fuori produzione                   | 59911468 |
| 2    | Piastra, d 170 mm Cromo Fuori produzione | 59913077 |
| 2.1  | Cappuccio Cromo                          | 59904820 |
| 2.4  | Pezzi di guida                           | 59912924 |
| 2.6  | Snap                                     | 59912926 |
| 2.7  | Fixing part                              | 59912889 |
| 2.8  | O-ring, d 7.65x1.78                      | 59902337 |
| 2.9  | Fixing plate                             | 59913034 |
| 2.10 | Screw, M4.5x80                           | 59912890 |
| 4    | Cartuccia, 4.8 eco                       | 59904601 |
| 4.1  | Hot water limiter                        | 59904759 |
| 4.2  | O-ring, 50.52x1.78                       | 59906841 |
| 4.3  | Vite eye, M50x1, SW45                    | 59912980 |
| 5    | Deviatore                                | 59912985 |
| 5.3  | Kit di guarnizione Fuori produzione      | 59912997 |
| 5.5  | [IT4426]                                 | 59912229 |
| 7    | Unità funzionale Fuori produzione        | 59912907 |
| 7    | Unità funzionale, 4.8 Fuori produzione   | 59912899 |
| 7.1  | Blind nut                                | 59912984 |
| 7.2  | Valvola                                  | 59912986 |
| 7.3  | Valvola antiriflusso                     | 59905714 |
| 7.4  | Nipplo di collegamento, (2014-)          | 59913885 |
| 7.5  | O-ring, d 14x2                           | 59912982 |
| N.I. | Prolunga, 20 mm                          | 59912754 |
|      |                                          |          |