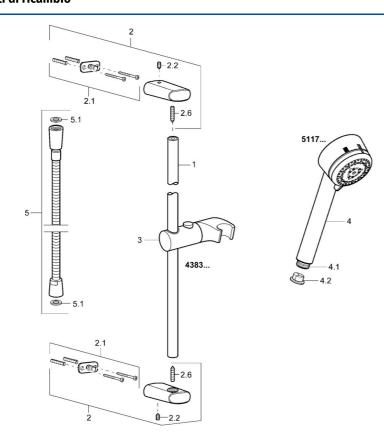

### Parti di ricambio

#### SP43830190

|     | Nome                                     | Codice   |
|-----|------------------------------------------|----------|
| 2   | Shower pipe holder Fuori produzione      | 59912842 |
| 2.1 | Set di fissaggio Fuori produzione        | 59912081 |
| 2.2 | Screw, M5x6, SW2.5                       | 59912617 |
| 3   | Supporto Doccetta Cromo Fuori produzione | 59912085 |
| 4   | Doccetta Cromo Fuori produzione          | 51170200 |
| 4.1 | Hose coupling, G1/2 Fuori produzione     | 59912237 |
| 4.2 | Filtro                                   | 59906859 |
| 5   | Flessibile doccia, L=1600 Cromo          | 04120500 |
| 5.1 | L'anello di tenuta, d 21x12x2            | 59912304 |