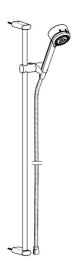

# 43830190 HANSARONDA - Combinazione Doccia con doccetta

EAN: 4015474105560 static.hansa.com/43830190

- Soluzioni doccia
- Montaggio a parete

• Cromo