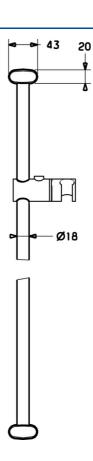

# Dati tecnici

### Caratteristiche tecniche

Fornitura di acqua calda Pressione di esercizio max. +65°C 0.5-5 bar