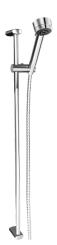

# 43830190 HANSARONDA - Combinazione Doccia con doccetta

EAN: 4015474105560 static.hansa.com/43830190

- Soluzioni doccia
- Montaggio a parete

• Cromo