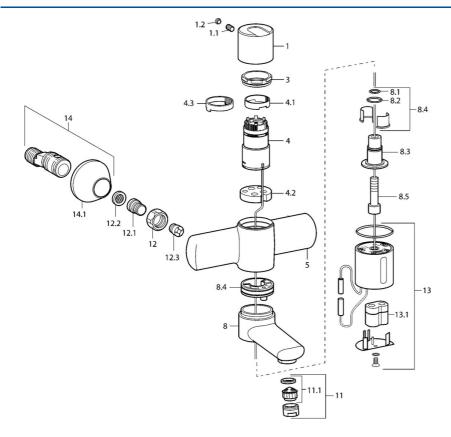

# Parti di ricambio

#### SP43722200

|      | Nome                                                         | Codice     |
|------|--------------------------------------------------------------|------------|
| 1    | Leva Cromo Fuori produzione                                  | 59912917   |
| 1.1  | Screw, M6x5, SW3                                             | 59912916   |
| 1.2  | Spinotto Cromo                                               | 59911840   |
| 3    | Screw, M42x1, SW41 Cromo Fuori produzione                    | 59912918   |
| 4    | Valvola Magnetica Fuori produzione                           | 5991224001 |
| 4.1  | Anello di copertura Fuori produzione                         | 59912920   |
| 4.2  | Intermediate floor Fuori produzione                          | 59912921   |
| 8    | Bocca, L=85 Cromo Fuori produzione                           | 59912820   |
| 8.1  | O-ring, d 14x2 Fuori produzione                              | 59904823   |
| 8.2  | O-ring, 20x2                                                 | 59912435   |
| 8.3  | Titolare Fuori produzione                                    | 59912919   |
| 8.4  | Set di manutenzione Fuori produzione                         | 59912818   |
| 8.5  | Screw, M12x35 Fuori produzione                               | 59912817   |
| 11   | Aereatore, M24x1 Z Cromo                                     | 59906826   |
| 11.1 | Aereatore, M22/24, Z                                         | 59906830   |
| 12   | Dado di collegamento, G3/4, AF30                             | 59902230   |
| 12.1 | Nipplo                                                       | 59911075   |
| 12.2 | Guarnizione di filtro, G3/4                                  | 59911076   |
| 12.3 | Valvola antiriflusso                                         | 59905714   |
| 13   | Sensore Cromo Fuori produzione                               | 59912774   |
| 13.1 | Batteria al litio, DL223A /CR-P2                             | 59912443   |
| 14   | Eccentrici con valvola di stop e rosette, G1/2xG3/4<br>Cromo | 59902034   |
| 14.1 | Piastra Cromo                                                | 59904796   |
| N.I. | Chiave, SW38/41                                              | 59912780   |
|      |                                                              |            |