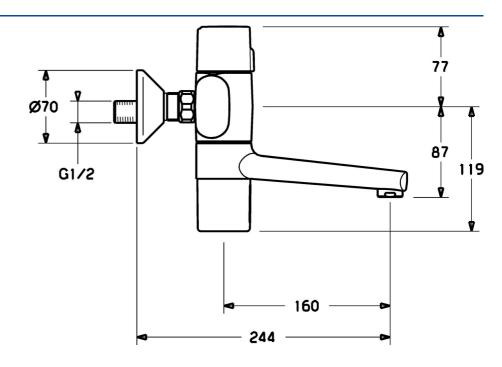

#### Caratteristiche tecniche

Fornitura di acqua calda max. +70°C
Pressione di esercizio 0.5-10 bar
Misura della connessione G1/2
Backflow prevention (EN1717) EB
Materiale Ottone

### Norme

Standard EN EN 1111, EN 15091
Classe di protezione IP 55