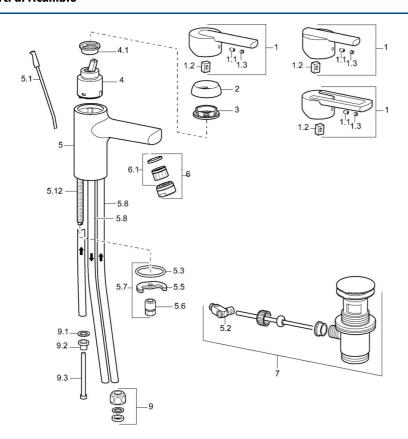

## Parti di ricambio

### SP43131100

|      | Nome                                            | Codice   |
|------|-------------------------------------------------|----------|
| 1    | Leva Cromo Fuori produzione                     | 59913774 |
| 1    | Leva Cromo Fuori produzione                     | 43880003 |
| 1    | Leva Cromo Fuori produzione                     | 43890005 |
| 1.1  | Screw, M5x8, SW2.5                              | 59904755 |
| 1.2  | Adattatore                                      | 59904778 |
| 1.3  | Tappo Grigio                                    | 59912112 |
| 2    | Cappuccio Cromo Fuori produzione                | 59912797 |
| 3    | Screw, M42x1, SW34 Fuori produzione             | 59912798 |
| 4    | Cartuccia, 4.0 Classic                          | 59912791 |
| 4.1  | Temperature adjustment limiter Fuori produzione | 59912799 |
| 5.1  | Asta saltarello Cromo                           | 59912804 |
| 5.2  | Snodo                                           | 59904624 |
| 5.3  | Giunto, 37x48x3.5                               | 59911422 |
| 5.5  | Fixing plate                                    | 59904765 |
| 5.6  | Screw, M8x1, SW13                               | 59904766 |
| 5.7  | Set di fissaggio                                | 59910749 |
| 5.8  | , M8x1, L=560                                   | 59912806 |
| 5.12 | Viti di fissaggio, M8x1, L=140                  | 59912474 |
| 6    | Aereatore, M24x1 A, low pressure Cromo          | 59902692 |
| 6.1  | Aereatore, M22/24, ND                           | 59901553 |
| 7    | Scarico a saltarello Cromo                      | 59911441 |
| 9    | Raccordo dado                                   | 59904969 |
| 9.1  | Kit di guarnizione, 14.9x8.5x1                  | 59902352 |
| 9.2  | Kit di guarnizione, 10x8                        | 59902272 |
| 9.3  | Tubo flessibile                                 | 59902151 |
| N.I. | Rondella con portacatenella                     | 59902219 |
| N.I. | Chiave, SW30/34                                 | 59912108 |