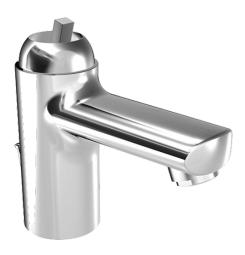

# 43131100 HANSARONDA Style - Miscelatore lavatoio a bassa pressione

EAN: 4015474100572 static.hansa.com/43131100

- Lavabo
- Monocomando, Bassa pressione
- Montaggio d'appoggio
- Cromo
- Bocca fissa

- Getto laminare
- Leva/Manopola monocomando, Leva con simbolo F+C
- Piletta di scarico con astina saltarello
- Collegamento con tubo