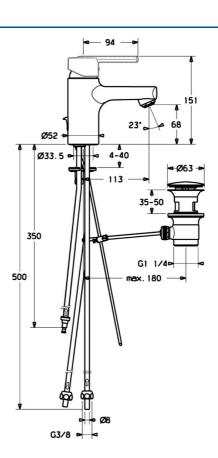

### Caratteristiche tecniche

| Misura DN (dimensione nominale) | DN15       |
|---------------------------------|------------|
| Fornitura di acqua calda        | max. +80°C |
| Pressione di esercizio          | 0.5-5 bar  |
| Misura della connessione        | Ø8         |
| Projection                      | 113 mm     |
| Materiale                       | Ottone     |