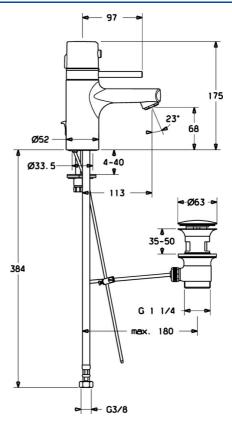

# Technické vlastnosti Dodávka teplej vody max. +80°C Pracovný tlak 1-10 bar Materiál Mosadz Predpisy Norma EN EN 1111