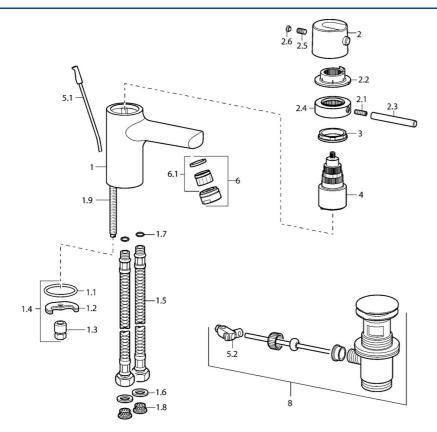

# Náhradné diely

### SP43102201

|     | Názov                                 | Kód        |
|-----|---------------------------------------|------------|
| 1.1 | Tesnenie, 37x48x3.5                   | 59911422   |
| 1.2 |                                       | 59904765   |
| 1.3 | Skrutka, M8x1, SW13                   | 59904766   |
| 1.4 | Upevňovací set                        | 59910749   |
| 1.5 | Flexibilná hadička, L=430, G3/8-M10x1 | 59912515   |
| 1.6 | Tesnenie, 9.5x14.4x2                  | 59912551   |
| 1.7 | O-krúžok, d 7.65x1.78                 | 59902337   |
| 1.8 | Čistiaci filter                       | 59911684   |
| 1.9 | Upevňovacia skrutka, M8x1, L=140      | 59912474   |
| 2   | Ovládacia rukoväť Ukončené            | 59912810   |
| 2.1 | Skrutka, M6x20                        | 59911228   |
| 2.2 | Tesniaci krúžok Ukončené              | 59912809   |
| 2.3 | Ovládacia rukoväť, 80 mm              | 59912128   |
| 2.4 | Lock ring Ukončené                    | 59912811   |
| 2.5 | Skrutka, M6x9.5                       | 59901609   |
| 2.6 | Vymedzovacia vložka                   | 59911840   |
| 3   | Očné skrutka, M42x1, SW38 Ukončené    | 59912812   |
| 4   | Termoelement/Kartuš, 4.0 Ukončené     | 5990450101 |
| 5.1 | Ovládacie tiahlo                      | 59912804   |
| 5.2 | Spojovací diel tiahla                 | 59904624   |
| 6   | Aerator, M24x1 Z                      | 59906826   |
| 6.1 | Aerator, M22/24, Z                    | 59906830   |
| 8   | Vypúšťací ventil umývadla             | 59911441   |
|     |                                       |            |