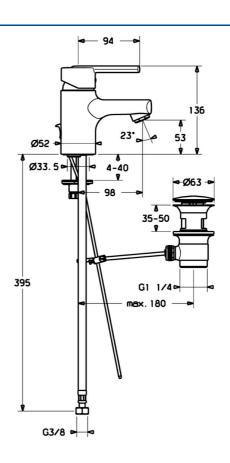

## Caratteristiche tecniche

| Misura DN (dimensione nominale) | DN15       |
|---------------------------------|------------|
| Fornitura di acqua calda        | max. +70°C |
| Pressione di esercizio          | 0.5-10 bar |
| Misura della connessione        | G3/8       |
| Projection                      | 94 mm      |
| Materiale                       | Ottone     |
|                                 |            |