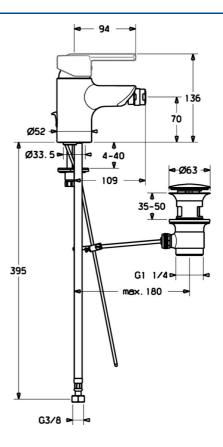

#### Caratteristiche tecniche

| Misura DN (dimensione nominale) | DN15       |  |
|---------------------------------|------------|--|
| Fornitura di acqua calda        | max. +70°C |  |
| Pressione di esercizio          | 0.5-10 bar |  |
| Misura della connessione        | G3/8       |  |
| Materiale                       | Ottone     |  |
| Norme                           |            |  |
| Standard EN                     | EN 817     |  |