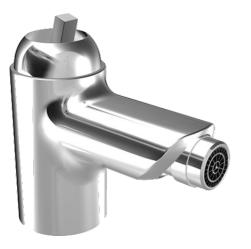

### 43063200 HANSARONDA Style - Miscelatore bidet

EAN: 4015474100589 static.hansa.com/43063200

- Bidet
- Monocomando
- Montaggio d'appoggio
- Cromo

- Bocca fissa
- Leva/Manopola monocomando, Leva con simbolo F+C
- Collegamento con flessibili