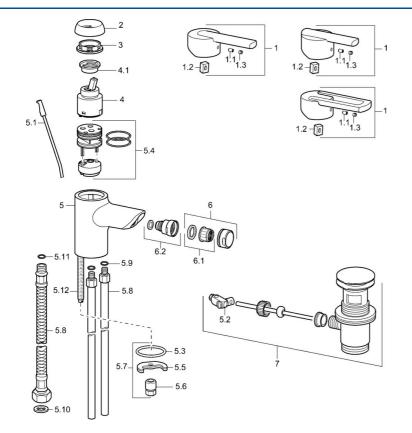

### SP43063200

|      | Nome                                            | Codice   |
|------|-------------------------------------------------|----------|
| 1    | Leva Cromo Fuori produzione                     | 43890005 |
| 1    | Leva Cromo Fuori produzione                     | 43880003 |
| 1    | Leva Cromo Fuori produzione                     | 59913774 |
| 1.1  | Screw, M5x8, SW2.5                              | 59904755 |
| 1.2  | Adattatore                                      | 59904778 |
| 1.3  | Tappo Grigio                                    | 59912112 |
| 2    | Cappuccio Cromo Fuori produzione                | 59912797 |
| 3    | Screw, M42x1, SW34 Fuori produzione             | 59912798 |
| 4    | Cartuccia, 4.0 Classic                          | 59912791 |
| 4.1  | Temperature adjustment limiter Fuori produzione | 59912799 |
| 5.1  | Asta saltarello Cromo                           | 59912804 |
| 5.2  | Snodo                                           | 59904624 |
| 5.3  | Giunto, 37x48x3.5                               | 59911422 |
| 5.4  | Clip plate Fuori produzione                     | 59912805 |
| 5.5  | Fixing plate                                    | 59904765 |
| 5.6  | Screw, M8x1, SW13                               | 59904766 |
| 5.7  | Set di fissaggio                                | 59910749 |
| 5.8  | Cannette flessibili, L=430, G3/8-M10x1          | 59912515 |
| 5.10 | Giunto, 9.5x14.4x2                              | 59912551 |
| 5.11 | O-ring, d 7.65x1.78                             | 59902337 |
| 5.12 | Viti di fissaggio, M8x1, L=140                  | 59912474 |
| 6    | Aereatore, M24x1 STD HC A Cromo                 | 59902366 |
| 6.1  | Aereatore, M22/24 A                             | 59902081 |
| 6.2  | Aeratore per miscelatore bidet                  | 59910952 |
| 7    | Scarico a saltarello Cromo                      | 59911441 |
| N.I. | Chiave, SW30/34                                 | 59912108 |
|      |                                                 |          |