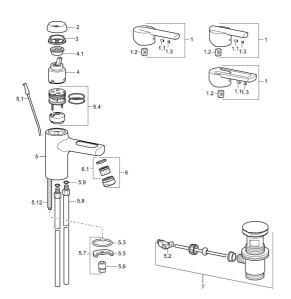

## Parti di ricambio

|     | Nome                                            | Codice   |
|-----|-------------------------------------------------|----------|
| l   | Leva Cromo Fuori produzione                     | 43890005 |
| l   | Leva Cromo Fuori produzione                     | 59913774 |
| I   | Leva Cromo Fuori produzione                     | 43880003 |
| 1.1 | Screw, M5x8, SW2.5                              | 59904755 |
| .2  | Adattatore                                      | 59904778 |
| .3  | Tappo Grigio                                    | 59912112 |
| 2   | Cappuccio Cromo Fuori produzione                | 59912797 |
| 3   | Screw, M42x1, SW34 Fuori produzione             | 59912798 |
| ł   | Cartuccia, 4.0 Classic                          | 59912791 |
| .1  | Temperature adjustment limiter Fuori produzione | 59912799 |
| .1  | Asta saltarello Cromo                           | 59912804 |
| 2   | Snodo                                           | 59904624 |
| 3   | Giunto, 37x48x3.5                               | 59911422 |
| .4  | Clip plate Fuori produzione                     | 59912805 |
| 5   | Fixing plate                                    | 59904765 |
| 6   | Screw, M8x1, SW13                               | 59904766 |
| .7  | Set di fissaggio                                | 59910749 |
| .8  | Tubo di accoppiamento, L=430, M10x1             | 59912550 |
| .9  | O-ring, 9x2                                     | 59905095 |
| 12  | Viti di fissaggio, M8x1, L=140                  | 59912474 |
|     | Aereatore, M24x1 STD HC A Cromo                 | 59902366 |
| 1   | Aereatore, M22/24 A                             | 59902081 |
|     | Scarico a saltarello Cromo                      | 59911441 |
|     | Chiave, SW30/34                                 |          |