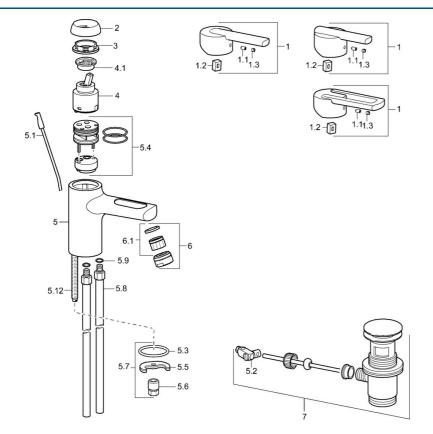

## Parti di ricambio

|     | Nome                                            | Codice   |
|-----|-------------------------------------------------|----------|
| l   | Leva Cromo Fuori produzione                     | 43890005 |
| l   | Leva Cromo Fuori produzione                     | 59913774 |
| I   | Leva Cromo Fuori produzione                     | 43880003 |
| 1.1 | Screw, M5x8, SW2.5                              | 59904755 |
| .2  | Adattatore                                      | 59904778 |
| .3  | Tappo Grigio                                    | 59912112 |
| 2   | Cappuccio Cromo Fuori produzione                | 59912797 |
| 3   | Screw, M42x1, SW34 Fuori produzione             | 59912798 |
| ł   | Cartuccia, 4.0 Classic                          | 59912791 |
| .1  | Temperature adjustment limiter Fuori produzione | 59912799 |
| .1  | Asta saltarello Cromo                           | 59912804 |
| 2   | Snodo                                           | 59904624 |
| 3   | Giunto, 37x48x3.5                               | 59911422 |
| .4  | Clip plate Fuori produzione                     | 59912805 |
| 5   | Fixing plate                                    | 59904765 |
| 6   | Screw, M8x1, SW13                               | 59904766 |
| .7  | Set di fissaggio                                | 59910749 |
| .8  | Tubo di accoppiamento, L=430, M10x1             | 59912550 |
| .9  | O-ring, 9x2                                     | 59905095 |
| 12  | Viti di fissaggio, M8x1, L=140                  | 59912474 |
|     | Aereatore, M24x1 STD HC A Cromo                 | 59902366 |
| 1   | Aereatore, M22/24 A                             | 59902081 |
|     | Scarico a saltarello Cromo                      | 59911441 |
|     | Chiave, SW30/34                                 |          |