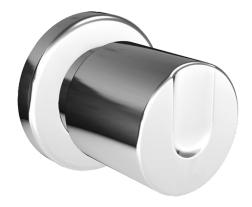

EAN: 4015474105102 static.hansa.com/42879135



• Hulpuitrustingen

• Chroom



## **Technische gegevens**



## Reserveonderdelen



## SP42879135

|      | Naam                                                | Code     |
|------|-----------------------------------------------------|----------|
| 1    | Hendel Chroom Stopgezet                             | 59912823 |
| 1.1  | Schroef, M6x16, SW2.5                               | 59911727 |
| 1.2  | Binnendeel temperatuurhendel Chroom                 | 59911840 |
| 1.5  | Adapter Wit                                         | 59910235 |
| 2    | Kap Chroom                                          | 59911728 |
| 3    | Afdekplaat Chroom                                   | 59911737 |
| 3.2  | O-ring, d 45x2                                      | 59912529 |
| 3.4  | Dichting Stopgezet