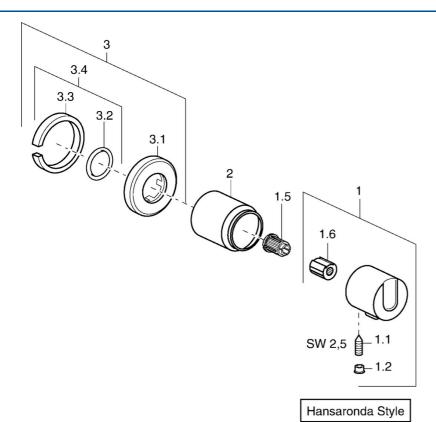

## Reserveonderdelen

## SP42879135

|      | Naam                                                | Code     |
|------|-----------------------------------------------------|----------|
| 1    | Hendel Chroom Stopgezet                             | 59912823 |
| 1.1  | Schroef, M6x16, SW2.5                               | 59911727 |
| 1.2  | Binnendeel temperatuurhendel Chroom                 | 59911840 |
| 1.5  | Adapter Wit                                         | 59910235 |
| 2    | Kap Chroom                                          | 59911728 |
| 3    | Afdekplaat Chroom                                   | 59911737 |
| 3.2  | O-ring, d 45x2                                      | 59912529 |
| 3.4  | Dichting Stopgezet                                  | 59911744 |
| N.I. | Inbouwverlengstuk kompleet, 70.5-105.5 mm<br>Chroom | 59911653 |