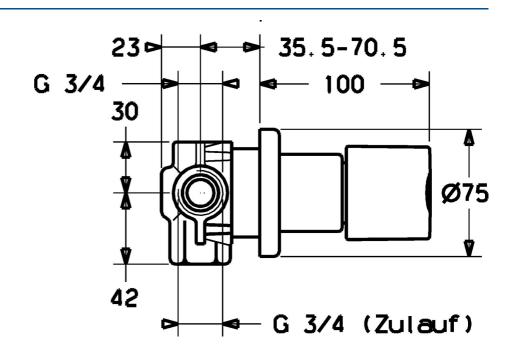

EAN: 4015474105102 static.hansa.com/42879135



• Hulpuitrustingen

• Chroom



## **Technische gegevens**



## Reserveonderdelen



## SP42879135

|      | Naam                                                | Code     |
|------|-----------------------------------------------------|----------|
| 1    | Hendel Chroom Stopgezet                             | 59912823 |
| 1.1  | Schroef, M6x16, SW2.5                               | 59911727 |
| 1.2  | Binnendeel temperatuurhendel Chroom                 | 59911840 |
| 1.5  | Adapter Wit                                         | 59910235 |
| 2    | Kap Chroom                                          | 59911728 |
| 3    | Afdekplaat Chroom                                   | 59911737 |
| 3.2  | O-ring, d 45x2                                      | 59912529 |
| 3.4  | Dichting Stopgezet                                  |