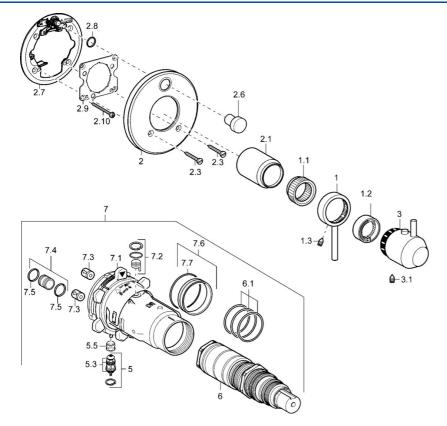

### SP4282904196

|      | Názov                                   | Kód        |
|------|-----------------------------------------|------------|
| 1    | Ovládacia rukoväť Ukončené              | 5991301896 |
| 1.1  | Adaptér                                 | 59912894   |
| 1.2  | Tesniaci krúžok Ukončené                | 5991289396 |
| 1.3  | Skrutka, M6x9.5                         | 59901609   |
| 2    | Kryt príruby Ukončené                   | 5991301396 |
| 2.1  | Krytka Ukončené                         | 5991301696 |
| 2.3  | Skrutka, M5x18, SW 3 Ukončené           | 5991301596 |
| 2.6  | Tlačidlo Nerezová ocel´ Ukončené        | 5991301796 |
| 2.7  | Fixing part                             | 59912889   |
| 2.8  | O-krúžok, d 7.65x1.78                   | 59902337   |
| 2.9  | [SK1669]                                | 59913034   |
| 2.10 | Skrutka, M4.5x80                        | 59912890   |
| 3    | Rukoväť Ukončené                        | 5991301996 |
| 3.1  | Skrutka, M6x16, SW2.5                   | 59911727   |
| 5    | Prepínač                                | 59912985   |
| 5.3  | Tesnenie sada Ukončené                  | 59912997   |
| 5.5  | [SK4426]                                | 59912229   |
| 6    | Termoelement/Kartuš, 1/2" Varox         | 59912843   |
| 6.1  | O-krúžok, d 26x2                        | 59911081   |
| 7    | Funkčná jednotka Ukončené               | 59912905   |
| 7    | Funkčná jednotka, H/C reversed Ukončené | 59912979   |
| 7.1  | Blind nut                               | 59912984   |
| 7.2  | Spätný ventil                           | 59912990   |
| 7.3  | Spätný ventil                           | 59905714   |
| 7.4  | Ppripojovacie šróbenie, (2014-)         | 59913885   |
| 7.5  | O-krúžok, d 14x2                        | 59912982   |
| 7.6  | Krúžok                                  | 59912989   |
| 7.7  | O-krúžok, 50.52x1.78                    | 59906841   |
| N.I. | Nadstavný segment, 20 mm                | 59912754   |
| N.I. | Rebound pin                             | 59912005   |
|      |                                         |            |