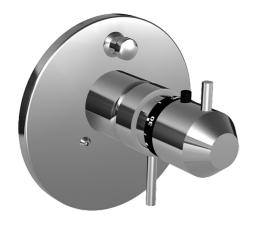

## 4282904196 HANSACHRONO - Vaňová a sprchová podomietková batéria Ukončené

EAN: 4015474114159 static.hansa.com/4282904196

- Sprcha a vaňa
- Termostatická

- Podomietková inštalácia
- Termostatická kartuša pre ovládanie teploty, Spätný ventil (-y)