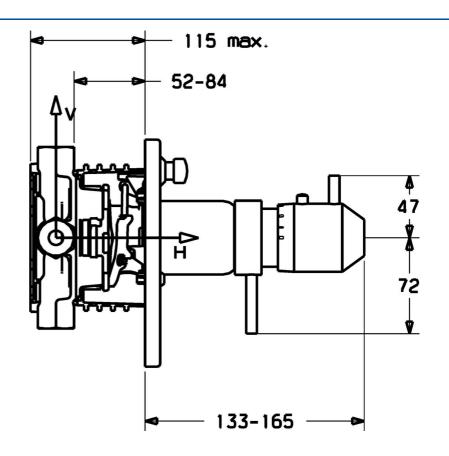

### Technické vlastnosti

| Norma EN                    | EN 1111    |  |
|-----------------------------|------------|--|
| Predpisy                    |            |  |
| Spätná klapka (STN EN 1717) | EB         |  |
| Pracovný tlak               | 1-10 bar   |  |
| Dodávka teplej vody         | max. +80°C |  |