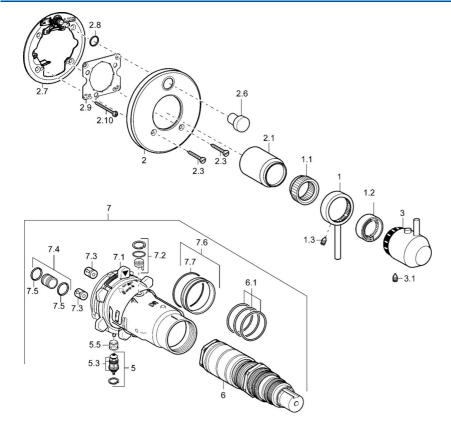

# Reserveonderdelen

### SP4282904196

|      | Naam                                    | Code       |
|------|-----------------------------------------|------------|
| 1    | Hendel Chroom Stopgezet                 | 5991301896 |
| 1.1  | Adapter                                 | 59912894   |
| 1.2  | Borgring Stopgezet                      | 5991289396 |
| 1.3  | Schroef, M6x9.5                         | 59901609   |
| 2    | Afdekplaat Chroom Stopgezet             | 5991301396 |
| 2.1  | Kap Stopgezet                           | 5991301696 |
| 2.3  | Schroef, M5x18, SW 3 Stopgezet          | 5991301596 |
| 2.6  | Push button Geborsteld staal Stopgezet  | 5991301796 |
| 2.7  | Fixing part                             | 59912889   |
| 2.8  | O-ring, d 7.65x1.78                     | 59902337   |
| 2.9  | Fixing plate                            | 59913034   |
| 2.10 | Schroef, M4.5x80                        | 59912890   |
| 3    | Hendel Chroom Stopgezet                 | 5991301996 |
| 3.1  | Schroef, M6x16, SW2.5                   | 59911727   |
| 5    | Omsteller                               | 59912985   |
| 5.3  | Dichting Stopgezet                      | 59912997   |
| 5.5  | Zetel                                   | 59912229   |
| 6    | Thermostaat/binnenwerk, 1/2" Varox      | 59912843   |
| 6.1  | O-ring, d 26x2                          | 59911081   |
| 7    | Functional unit Stopgezet               | 59912905   |
| 7    | Functional unit, H/C reversed Stopgezet | 59912979   |
| 7.1  | Blind nut                               | 59912984   |
| 7.2  | Tegendrukklep                           | 59912990   |
| 7.3  | Terugslagklep                           | 59905714   |
| 7.4  | Aansluitnippel, (2014-)                 | 59913885   |
| 7.5  | O-ring, d 14x2                          | 59912982   |
| 7.6  | Ring                                    | 59912989   |
| 7.7  | O-ring, 50.52x1.78                      | 59906841   |
| N.I. | Inbouwverlengstuk kompleet, 20 mm       | 59912754   |
| N.I. | Rebound pin                             | 59912005   |