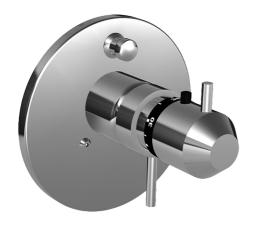

EAN: 4015474114159 static.hansa.com/4282904196

- Bad en douche
- Thermostatisch

- Wandmontage voor inbouwunit
- Thermostatische temperatuurregeling, Terugslagklep