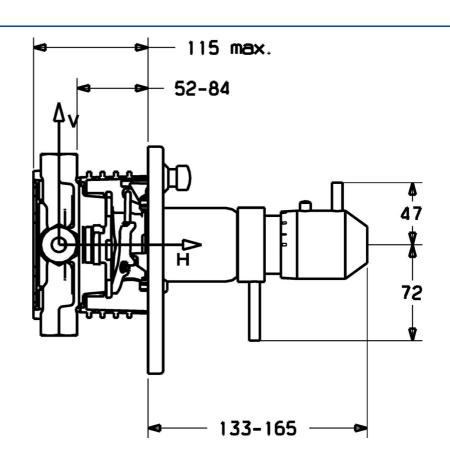

# **Technische gegevens**

# Technische eigenschappen

max. +80°C Warmwatertoevoer Werkdruk 1-10 bar Terugstroom beveiliging (EN1717) EВ

#### Voorschriften

EN-norm EN 1111