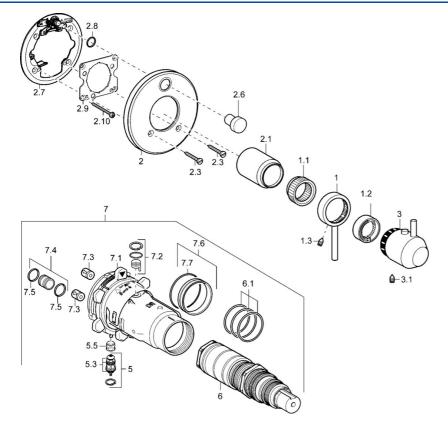

## Parti di ricambio

### SP4282904196

|      | Nome                                            | Codice     |
|------|-------------------------------------------------|------------|
| 1    | Leva Cromo Fuori produzione                     | 5991301896 |
| 1.1  | Adapter                                         | 59912894   |
| 1.2  | Anello di tenuta Fuori produzione               | 5991289396 |
| 1.3  | Screw, M6x9.5                                   | 59901609   |
| 2    | Piastra Cromo Fuori produzione                  | 5991301396 |
| 2.1  | Cappuccio Fuori produzione                      | 5991301696 |
| 2.3  | Screw, M5x18, SW 3 Fuori produzione             | 5991301596 |
| 2.6  | Pulsante Acciaio inossidabile Fuori produzione  | 5991301796 |
| 2.7  | Fixing part                                     | 59912889   |
| 2.8  | O-ring, d 7.65x1.78                             | 59902337   |
| 2.9  | Fixing plate                                    | 59913034   |
| 2.10 | Screw, M4.5x80                                  | 59912890   |
| 3    | Maniglia Cromo Fuori produzione                 | 5991301996 |
| 3.1  | Screw, M6x16, SW2.5                             | 59911727   |
| 5    | Deviatore                                       | 59912985   |
| 5.3  | Kit di guarnizione Fuori produzione             | 59912997   |
| 5.5  | [IT4426]                                        | 59912229   |
| 6    | Cartuccia termostatica, 1/2" Varox              | 59912843   |
| 6.1  | O-ring, d 26x2                                  | 59911081   |
| 7    | Unità funzionale Fuori produzione               | 59912905   |
| 7    | Unità funzionale, H/C reversed Fuori produzione | 59912979   |
| 7.1  | Blind nut                                       | 59912984   |
| 7.2  | Valvola di pressione Indietro                   | 59912990   |
| 7.3  | Valvola antiriflusso                            | 59905714   |
| 7.4  | Nipplo di collegamento, (2014-)                 | 59913885   |
| 7.5  | O-ring, d 14x2                                  | 59912982   |
| 7.6  | Anello                                          | 59912989   |
| 7.7  | O-ring, 50.52x1.78                              | 59906841   |
| N.I. | Prolunga, 20 mm                                 | 59912754   |
| N.I. | Rebound pin                                     | 59912005   |