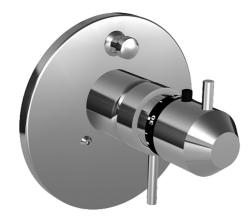

## 4282904196 HANSACHRONO - Piastra per miscelatore vasca-doccia

EAN: 4015474114159 static.hansa.com/4282904196

- Vasca & doccia
- Termostatico

- Montaggio a parete con unità d'incasso
- Regolazione termostatica della temperatura, Valvola/e di non ritorno