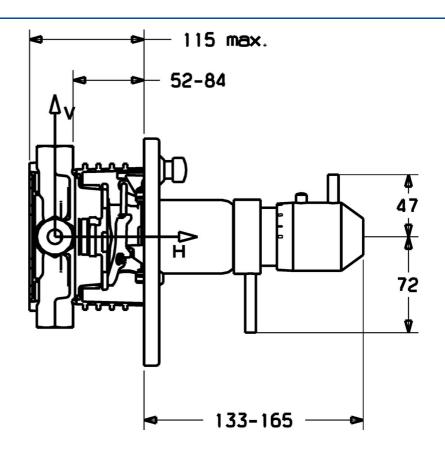

### Dati tecnici

### Caratteristiche tecniche

| Standard EN                  | EN 1111    |  |
|------------------------------|------------|--|
| Norme                        |            |  |
| Backflow prevention (EN1717) | EB         |  |
| Pressione di esercizio       | 1-10 bar   |  |
| Fornitura di acqua calda     | max. +80°C |  |