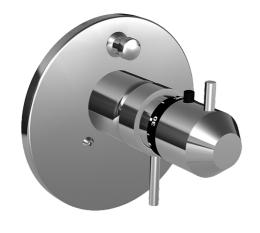

# 4282904196 HANSACHRONO - Fertigmontageset für

Wanne/Brause Ausgelaufen

EAN: 4015474114159 static.hansa.com/4282904196

Thermostat

- Wandmontage für Unterputz-Einbaukörper
- Thermostatkartusche zur Temperaturreglung, Rückflussverhinderer