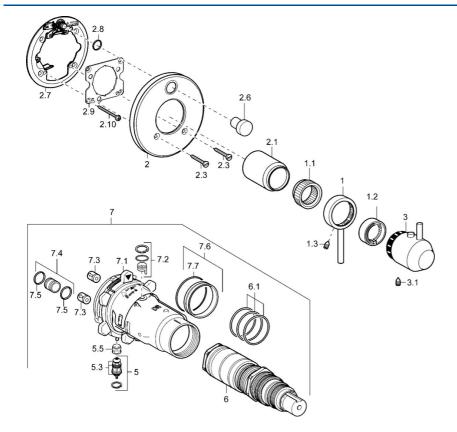

### Ersatzteile

#### SP4282904196

|      | Name                                       | ArtNr.     |
|------|--------------------------------------------|------------|
| 1    | Hebel Ausgelaufen                          | 5991301896 |
| 1.1  | Adapter                                    | 59912894   |
| 1.2  | Haltering Ausgelaufen                      | 5991289396 |
| 1.3  | Schraube, M6x9.5                           | 59901609   |
| 2    | Rosette Ausgelaufen                        | 5991301396 |
| 2.1  | Abdeckkappe Ausgelaufen                    | 5991301696 |
| 2.3  | Schraube, M5x18, SW 3 Ausgelaufen          | 5991301596 |
| 2.6  | Druckknopf Edelstahl Ausgelaufen           | 5991301796 |
| 2.7  | Befestigungsteil                           | 59912889   |
| 2.8  | O-Ring, d 7.65x1.78                        | 59902337   |
| 2.9  | Befestigungsplatte                         | 59913034   |
| 2.10 | Schraube, M4.5x80                          | 59912890   |
| 3    | Griff Ausgelaufen                          | 5991301996 |
| 3.1  | Schraube, M6x16, SW2.5                     | 59911727   |
| 5    | Umsteller, automatisch                     | 59912985   |
| 5.3  | Dichtungskit Ausgelaufen                   | 59912997   |
| 5.5  | Sitz                                       | 59912229   |
| 6    | Thermostatkartusche, 1/2" Varox            | 59912843   |
| 6.1  | O-Ring, d 26x2                             | 59911081   |
| 7    | Funktionseinheit Ausgelaufen               | 59912905   |
| 7    | Funktionseinheit, H/C reversed Ausgelaufen | 59912979   |
| 7.1  | Überwurfmutter                             | 59912984   |
| 7.2  | Gegendruckventil                           | 59912990   |
| 7.3  | Rückflussverhinderer                       | 59905714   |
| 7.4  | Anschlussnippel, (2014-)                   | 59913885   |
| 7.5  | O-Ring, d 14x2                             | 59912982   |
| 7.6  | Ring                                       | 59912989   |
| 7.7  | O-Ring, 50.52x1.78                         | 59906841   |
| N.I. | Verlängerungssatz, 20 mm                   | 59912754   |
| N.I. | Anschlagstift                              | 59912005   |