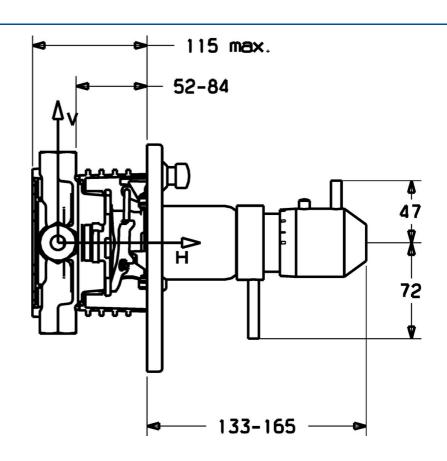

## Technische Daten

| Techn | ischa | Figens | chaften |
|-------|-------|--------|---------|

Warmwasserversorgung max. +80°C
Arbeitsdruck 1-10 bar
Sicherungseinrichtung (EN1717) EB