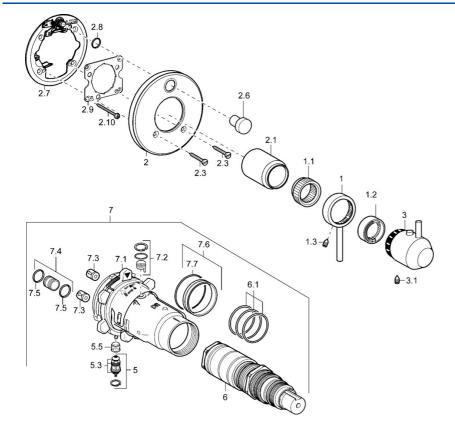

# Náhradné diely

## SP4282304196

|      | Názov                                   | Kód        |
|------|-----------------------------------------|------------|
| 1    | Ovládacia rukoväť Ukončené              | 5991301896 |
| 1.1  | Adaptér                                 | 59912894   |
| 1.2  | Tesniaci krúžok Ukončené                | 5991289396 |
| 1.3  | Skrutka, M6x9.5                         | 59901609   |
| 2    | Kryt príruby Ukončené                   | 5991301396 |
| 2.1  | Krytka Ukončené                         | 5991301696 |
| 2.3  | Skrutka, M5x18, SW 3 Ukončené           | 5991301596 |
| 2.6  | Tlačidlo Nerezová ocel´ Ukončené        | 5991301796 |
| 2.7  | Fixing part                             | 59912889   |
| 2.8  | O-krúžok, d 7.65x1.78                   | 59902337   |
| 2.9  | [SK1669]                                | 59913034   |
| 2.10 | Skrutka, M4.5x80                        | 59912890   |
| 3    | Rukoväť Ukončené                        | 5991301996 |
| 3.1  | Skrutka, M6x16, SW2.5                   | 59911727   |
| 5    | Prepínač                                | 59912985   |
| 5.3  | Tesnenie sada Ukončené                  | 59912997   |
| 5.5  | [SK4426]                                | 59912229   |
| 6    | Termoelement/Kartuš, 1/2" Varox         | 59912843   |
| 6.1  | O-krúžok, d 26x2                        | 59911081   |
| 7    | Funkčná jednotka Ukončené               | 59912906   |
| 7    | Funkčná jednotka, H/C reversed Ukončené | 59912979   |
| 7.1  | Blind nut                               | 59912984   |
| 7.2  | Spätný ventil                           | 59912990   |
| 7.3  | Spätný ventil                           | 59905714   |
| 7.4  | Ppripojovacie šróbenie, (2014-)         | 59913885   |
| 7.5  | O-krúžok, d 14x2                        | 59912982   |
| 7.6  | Krúžok                                  | 59912989   |
| 7.7  | O-krúžok, 50.52x1.78                    | 59906841   |
| N.I. | Nadstavný segment, 20 mm                | 59912754   |
| N.I. | Rebound pin                             | 59912005   |
|      |                                         |            |