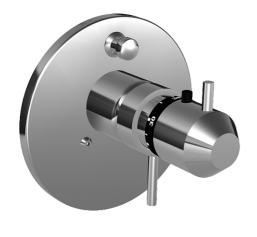

# Náhradné diely

## SP4282304196

|      | Názov                                   | Kód        |
|------|-----------------------------------------|------------|
| 1    | Ovládacia rukoväť Ukončené              | 5991301896 |
| 1.1  | Adaptér                                 | 59912894   |
| 1.2  | Tesniaci krúžok Ukončené                | 5991289396 |
| 1.3  | Skrutka, M6x9.5                         | 59901609   |
| 2    | Kryt príruby Ukončené                   | 5991301396 |
| 2.1  | Krytka Ukončené                         | 5991301696 |
| 2.3  | Skrutka, M5x18, SW 3 Ukončené           | 5991301596 |
| 2.6  | Tlačidlo Nerezová ocel´ Ukončené        | 5991301796 |
| 2.7  | Fixing part                             | 59912889   |
| 2.8  | O-krúžok, d 7.65x1.78                   | 59902337   |
| 2.9  | [SK1669]                                | 59913034   |
| 2.10 | Skrutka, M4.5x80                        | 59912890   |
| 3    | Rukoväť Ukončené                        | 5991301996 |
| 3.1  | Skrutka, M6x16, SW2.5                   | 59911727   |
| 5    | Prepínač                                | 59912985   |
| 5.3  | Tesnenie sada Ukončené                  | 59912997   |
| 5.5  | [SK4426]                                | 59912229   |
| 6    | Termoelement/Kartuš, 1/2" Varox         | 59912843   |
| 6.1  | O-krúžok, d 26x2                        | 59911081   |
| 7    | Funkčná jednotka Ukončené               | 59912906   |
| 7    | Funkčná jednotka, H/C reversed Ukončené | 59912979   |
| 7.1  | Blind nut                               | 59912984   |
| 7.2  | Spätný ventil                           | 59912990   |
| 7.3  | Spätný ventil                           | 59905714   |
| 7.4  | Ppripojovacie šróbenie, (2014-)         | 59913885   |
| 7.5  | O-krúžok, d 14x2                        | 59912982   |
| 7.6  | Krúžok                                  | 59912989   |
| 7.7  | O-krúžok, 50.52x1.78                    | 59906841   |
| N.I. | Nadstavný segment, 20 mm                | 59912754   |
| N.I. | Rebound pin                             | 59912005   |
|      |                                         |            |