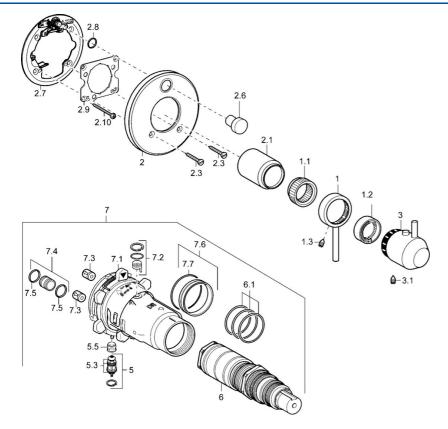

### SP4282304196

|      | Naam                                    | Code       |
|------|-----------------------------------------|------------|
| 1    | Hendel Chroom Stopgezet                 | 5991301896 |
| 1.1  | Adapter                                 | 59912894   |
| 1.2  | Borgring Stopgezet                      | 5991289396 |
| 1.3  | Schroef, M6x9.5                         | 59901609   |
| 2    | Afdekplaat Chroom Stopgezet             | 5991301396 |
| 2.1  | Kap Stopgezet                           | 5991301696 |
| 2.3  | Schroef, M5x18, SW 3 Stopgezet          | 5991301596 |
| 2.6  | Push button Geborsteld staal Stopgezet  | 5991301796 |
| 2.7  | Fixing part                             | 59912889   |
| 2.8  | O-ring, d 7.65x1.78                     | 59902337   |
| 2.9  | Fixing plate                            | 59913034   |
| 2.10 | Schroef, M4.5x80                        | 59912890   |
| 3    | Hendel Chroom Stopgezet                 | 5991301996 |
| 3.1  | Schroef, M6x16, SW2.5                   | 59911727   |
| 5    | Omsteller                               | 59912985   |
| 5.3  | Dichting Stopgezet                      | 59912997   |
| 5.5  | Zetel                                   | 59912229   |
| 6    | Thermostaat/binnenwerk, 1/2" Varox      | 59912843   |
| 6.1  | O-ring, d 26x2                          | 59911081   |
| 7    | Functional unit Stopgezet               | 59912906   |
| 7    | Functional unit, H/C reversed Stopgezet | 59912979   |
| 7.1  | Blind nut                               | 59912984   |
| 7.2  | Tegendrukklep                           | 59912990   |
| 7.3  | Terugslagklep                           | 59905714   |
| 7.4  | Aansluitnippel, (2014-)                 | 59913885   |
| 7.5  | O-ring, d 14x2                          | 59912982   |
| 7.6  | Ring                                    | 59912989   |
| 7.7  | O-ring, 50.52x1.78                      | 59906841   |
| N.I. | Inbouwverlengstuk kompleet, 20 mm       | 59912754   |
| N.I. | Rebound pin                             | 59912005   |
|      |                                         |            |