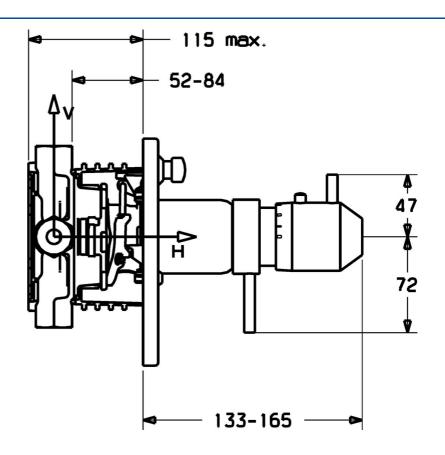

#### Technische eigenschappen

| voorschritten                                  |            |  |
|------------------------------------------------|------------|--|
| Terugstroom beveiliging (EN1717) Voorschriften | EB         |  |
| Werkdruk                                       | 1-10 bar   |  |
| Warmwatertoevoer                               | max. +80°C |  |