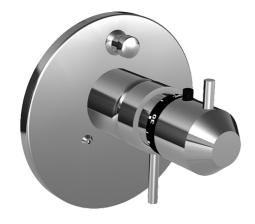

EAN: 4015474114166 static.hansa.com/4282304196

- Bad en douche
- Thermostatisch

- Wandmontage voor inbouwunit
- Thermostatische temperatuurregeling, Terugslagklep