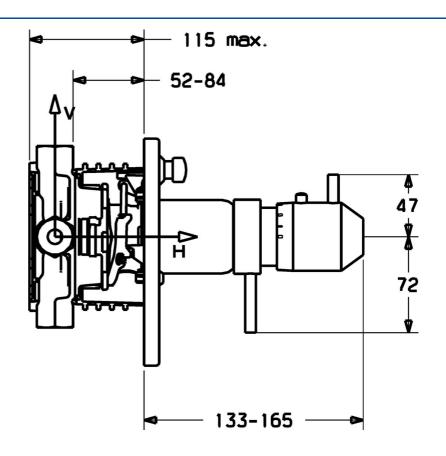

### Dati tecnici

### Caratteristiche tecniche

| Standard EN                  | EN 1111    |  |
|------------------------------|------------|--|
| Norme                        |            |  |
| Backflow prevention (EN1717) | EB         |  |
| Pressione di esercizio       | 1-10 bar   |  |
| Fornitura di acqua calda     | max. +80°C |  |