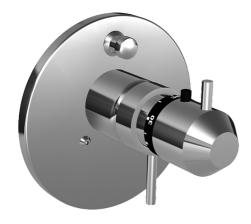

## 4282304196 HANSACHRONO - Piastra per miscelatore vasca-doccia

EAN: 4015474114166 static.hansa.com/4282304196

- Vasca & doccia
- Termostatico

- Montaggio a parete con unità d'incasso
- Regolazione termostatica della temperatura, Valvola/e di non ritorno