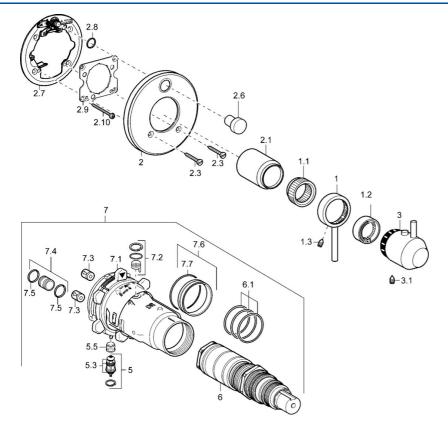

## Parti di ricambio

### SP4282304196

|      | Nome                                            | Codice     |
|------|-------------------------------------------------|------------|
| 1    | Leva Cromo Fuori produzione                     | 5991301896 |
| 1.1  | Adapter                                         | 59912894   |
| 1.2  | Anello di tenuta Fuori produzione               | 5991289396 |
| 1.3  | Screw, M6x9.5                                   | 59901609   |
| 2    | Piastra Cromo Fuori produzione                  | 5991301396 |
| 2.1  | Cappuccio Fuori produzione                      | 5991301696 |
| 2.3  | Screw, M5x18, SW 3 Fuori produzione             | 5991301596 |
| 2.6  | Pulsante Acciaio inossidabile Fuori produzione  | 5991301796 |
| 2.7  | Fixing part                                     | 59912889   |
| 2.8  | O-ring, d 7.65x1.78                             | 59902337   |
| 2.9  | Fixing plate                                    | 59913034   |
| 2.10 | Screw, M4.5x80                                  | 59912890   |
| 3    | Maniglia Cromo Fuori produzione                 | 5991301996 |
| 3.1  | Screw, M6x16, SW2.5                             | 59911727   |
| 5    | Deviatore                                       | 59912985   |
| 5.3  | Kit di guarnizione Fuori produzione             | 59912997   |
| 5.5  | [IT4426]                                        | 59912229   |
| 6    | Cartuccia termostatica, 1/2" Varox              | 59912843   |
| 6.1  | O-ring, d 26x2                                  | 59911081   |
| 7    | Unità funzionale Fuori produzione               | 59912906   |
| 7    | Unità funzionale, H/C reversed Fuori produzione | 59912979   |
| 7.1  | Blind nut                                       | 59912984   |
| 7.2  | Valvola di pressione Indietro                   | 59912990   |
| 7.3  | Valvola antiriflusso                            | 59905714   |
| 7.4  | Nipplo di collegamento, (2014-)                 | 59913885   |
| 7.5  | O-ring, d 14x2                                  | 59912982   |
| 7.6  | Anello                                          | 59912989   |
| 7.7  | O-ring, 50.52x1.78                              | 59906841   |
| N.I. | Prolunga, 20 mm                                 | 59912754   |
| N.I. | Rebound pin                                     | 59912005   |
|      |                                                 |            |