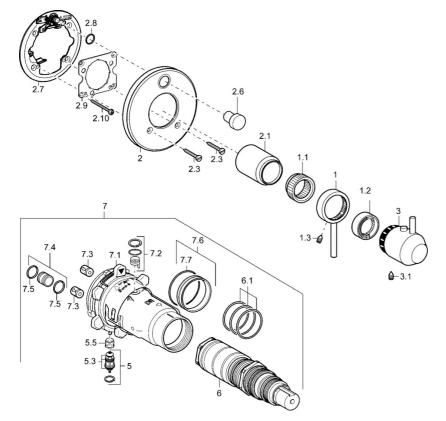

#### SP4282304196

|      | Name                                       | ArtNr.     |
|------|--------------------------------------------|------------|
| 1    | Hebel Ausgelaufen                          | 5991301896 |
| 1.1  | Adapter                                    | 59912894   |
| 1.2  | Haltering Ausgelaufen                      | 5991289396 |
| 1.3  | Schraube, M6x9.5                           | 59901609   |
| 2    | Rosette Ausgelaufen                        | 5991301396 |
| 2.1  | Abdeckkappe Ausgelaufen                    | 5991301696 |
| 2.3  | Schraube, M5x18, SW 3 Ausgelaufen          | 5991301596 |
| 2.6  | Druckknopf Edelstahl Ausgelaufen           | 5991301796 |
| 2.7  | Befestigungsteil                           | 59912889   |
| 2.8  | O-Ring, d 7.65x1.78                        | 59902337   |
| 2.9  | Befestigungsplatte                         | 59913034   |
| 2.10 | Schraube, M4.5x80                          | 59912890   |
| 3    | Griff Ausgelaufen                          | 5991301996 |
| 3.1  | Schraube, M6x16, SW2.5                     | 59911727   |
| 5    | Umsteller, automatisch                     | 59912985   |
| 5.3  | Dichtungskit Ausgelaufen                   | 59912997   |
| 5.5  | Sitz                                       | 59912229   |
| 6    | Thermostatkartusche, 1/2" Varox            | 59912843   |
| 6.1  | O-Ring, d 26x2                             | 59911081   |
| 7    | Funktionseinheit Ausgelaufen               | 59912906   |
| 7    | Funktionseinheit, H/C reversed Ausgelaufen | 59912979   |
| 7.1  | Überwurfmutter                             | 59912984   |
| 7.2  | Gegendruckventil                           | 59912990   |
| 7.3  | Rückflussverhinderer                       | 59905714   |
| 7.4  | Anschlussnippel, (2014-)                   | 59913885   |
| 7.5  | O-Ring, d 14x2                             | 59912982   |
| 7.6  | Ring                                       | 59912989   |
| 7.7  | O-Ring, 50.52x1.78                         | 59906841   |
| N.I. | Verlängerungssatz, 20 mm                   | 59912754   |
| N.I. | Anschlagstift                              | 59912005   |
|      |                                            |            |