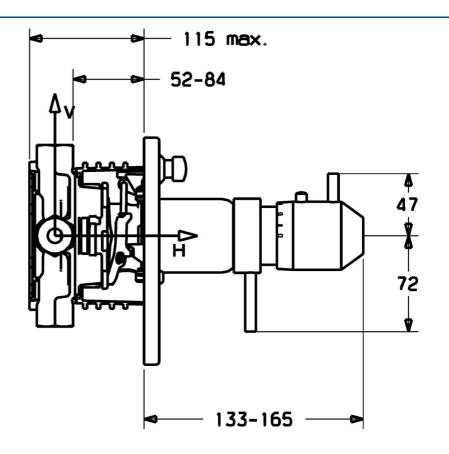

### Technische Eigenschaften

| EN Standard                    | EN 1111    |  |
|--------------------------------|------------|--|
| Vorschriften                   |            |  |
| Sicherungseinrichtung (EN1717) | EB         |  |
| Arbeitsdruck                   | 1-10 bar   |  |
| Warmwasserversorgung           | max. +80°C |  |