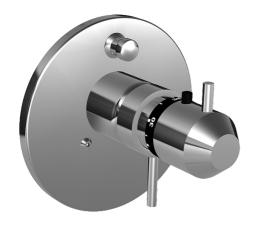

## 4282304196 HANSACHRONO - Fertigmontageset für Wanne/Brause Ausgelaufen

EAN: 4015474114166 static.hansa.com/4282304196

- Wanne & Dusche
- Thermostat

- Wandmontage für Unterputz-Einbaukörper
- Thermostatkartusche zur Temperaturreglung, Rückflussverhinderer