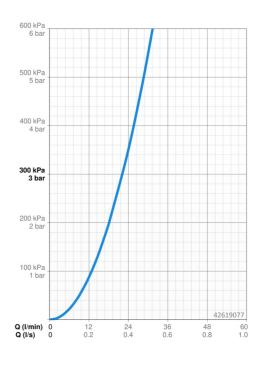

## Technické údaje

| Vlastnosti prietoku     |                   |  |
|-------------------------|-------------------|--|
| Prietok pri tlaku 3 bar | 22.2 <b>l/min</b> |  |
| Technické vlastnosti    |                   |  |
| Dodávka teplej vody     | max. +80°C        |  |
| Pracovný tlak           | 0.5-10 bar        |  |
| Predpisy                |                   |  |
| Norma FN                | FN 817            |  |