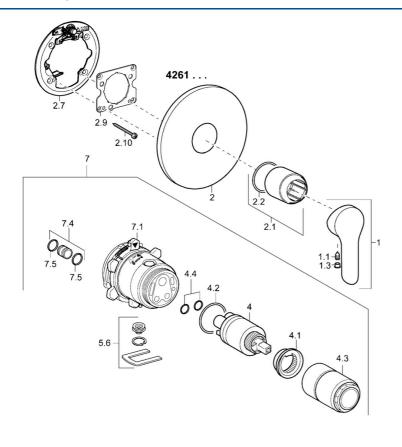

## Náhradné diely

## SP42619073

|      | Názov                                   | Kód      |
|------|-----------------------------------------|----------|
| 1    | Ovládacia rukoväť                       | 59914629 |
| 1    | Ovládacia rukoväť                       | 59913840 |
| 1.1  | Skrutka, M5x8, SW2.5                    | 59904755 |
| 1.3  | Záslepka Sivá                           | 59912112 |
| 2    | Krycí diel, d 170 mm, (2011-)           | 59913404 |
| 2.1  | Ružice                                  | 59912511 |
| 2.2  | O-krúžok, 41x3                          | 59913215 |
| 2.7  | Podložka Ukončené                       | 59913047 |
| 2.9  | [SK1669]                                | 59913034 |
| 2.10 | Skrutka, M4.5x80                        | 59912890 |
| 4    | Kartuš, 3.5 Eco                         | 59912324 |
| 4    | Kartuš, 3.5 Classic                     | 59913075 |
| 4.1  | Temperature adjustment limiter          | 59912325 |
| 4.2  | O-krúžok, d 28.24x2.62 Ukončené         | 59912590 |
| 4.3  | Skrutka rukáv, M38x1                    | 59912115 |
| 4.4  | O-krúžok, d 10.10x1.60 Ukončené         | 59905072 |
| 5.6  | [SK509]                                 | 59912981 |
| 7    | Funkčná jednotka, H/C reversed          | 59912978 |
| 7    | Funkčná jednotka, 3.5, (2011-) Ukončené | 59913376 |
| 7.1  | Blind nut                               | 59912984 |
| 7.4  | Ppripojovacie šróbenie, (2014-)         | 59913885 |
| 7.5  | O-krúžok, d 14x2                        | 59912982 |
| N.I. | Nadstavný segment, 20 mm                | 59912754 |