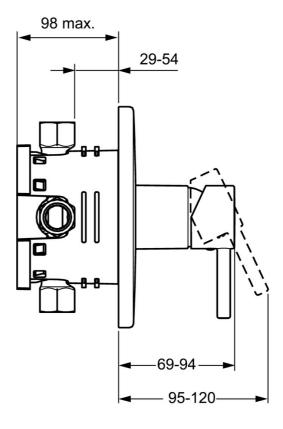

## Technické údaje

| Vlastnosti prietoku     |                   |  |
|-------------------------|-------------------|--|
| Prietok pri tlaku 3 bar | 22.2 <b>l/min</b> |  |
| Technické vlastnosti    |                   |  |
| Dodávka teplej vody     | max. +80°C        |  |
| Pracovný tlak           | 0.5-10 bar        |  |
| Predpisy                |                   |  |
| Norma FN                | FN 817            |  |