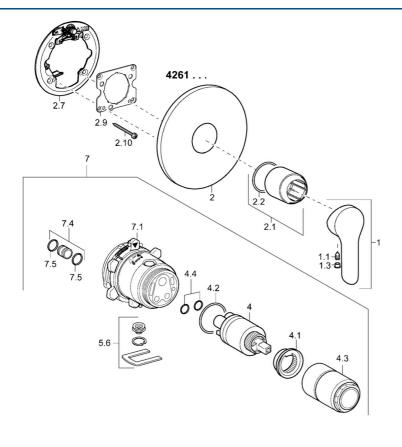

## Reserveonderdelen

## SP42619073

|      | Naam                                    | Code     |
|------|-----------------------------------------|----------|
| 1    | Hendel Chroom                           | 59914629 |
| 1    | Hendel Chroom                           | 59913840 |
| 1.1  | Schroef, M5x8, SW2.5                    | 59904755 |
| 1.3  | Sierdop Grijs                           | 59912112 |
| 2    | Afdekplaat, d 170 mm, (2011-) Chroom    | 59913404 |
| 2.1  | Rosassen Chroom                         | 59912511 |
| 2.2  | O-ring, 41x3                            | 59913215 |
| 2.7  | Verstevigingsplaat Chroom Stopgezet     | 59913047 |
| 2.9  | Fixing plate                            | 59913034 |
| 2.10 | Schroef, M4.5x80                        | 59912890 |
| 4    | Binnenwerk, 3.5 Eco                     | 59912324 |
| 4    | Binnenwerk, 3.5 Classic                 | 59913075 |
| 4.1  | Temperature adjustment limiter          | 59912325 |
| 4.2  | O-ring, d 28.24x2.62 Stopgezet          | 59912590 |
| 4.3  | Schroef de mouw, M38x1                  | 59912115 |
| 4.4  | O-ring, d 10.10x1.60 Stopgezet          | 59905072 |
| 5.6  | Plug                                    | 59912981 |
| 7    | Functional unit, H/C reversed           | 59912978 |
| 7    | Functional unit, 3.5, (2011-) Stopgezet | 59913376 |
| 7.1  | Blind nut                               | 59912984 |
| 7.4  | Aansluitnippel, (2014-)                 | 59913885 |
| 7.5  | O-ring, d 14x2                          | 59912982 |
| N.I. | Inbouwverlengstuk kompleet, 20 mm       | 59912754 |
|      |                                         |          |