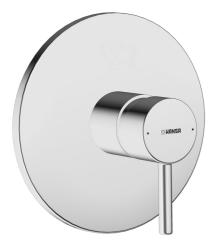

EAN: 4015474253889 static.hansa.com/42619077

- Douche oplossingen
- Eengreeps, Afbouwset
- Wandmontage voor inbouwunit
- Chroom
- Eengreeps bediend, Hendel met warm-koud-aanduiding
- Ronde rozet