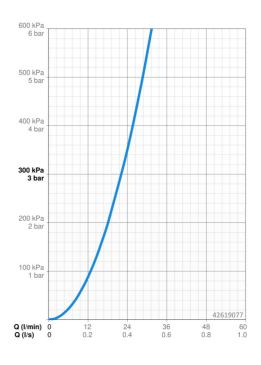

## **Technische gegevens**

| Doorstromingseigenschappen      |            |  |
|---------------------------------|------------|--|
| Doorstroomhoeveelheid bij 3 bar | 22.2 l/min |  |
| Technische eigenschappen        |            |  |
| Warmwatertoevoer                | max. +80°C |  |
| Werkdruk                        | 0.5-10 bar |  |
| Voorschriften                   |            |  |
| EN-norm                         | EN 817     |  |