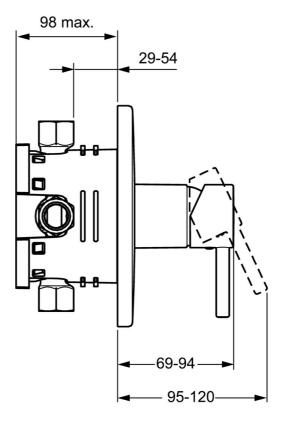

## **Technische gegevens**

| Doorstromingseigenschappen      |            |  |
|---------------------------------|------------|--|
| Doorstroomhoeveelheid bij 3 bar | 22.2 l/min |  |
| Technische eigenschappen        |            |  |
| Warmwatertoevoer                | max. +80°C |  |
| Werkdruk                        | 0.5-10 bar |  |
| Voorschriften                   |            |  |
| EN-norm                         | EN 817     |  |