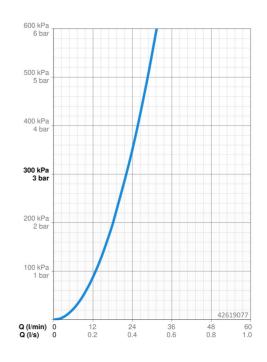

#### **Flow properties**

Flow-rate at 3 bar

# EN 817

22.2 l/min

max. +80°C

0.5-10 bar