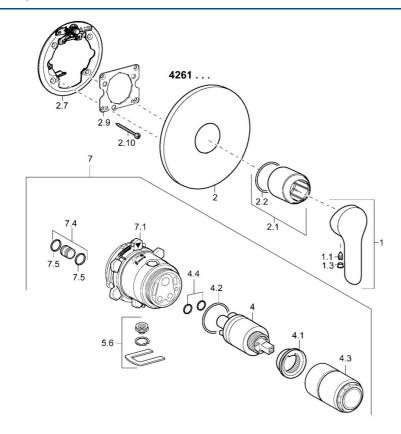

## **Spare parts**

## SP42619073

|      | Name                                       | Code     |
|------|--------------------------------------------|----------|
| 1    | Lever                                      | 59914629 |
| 1    | Lever                                      | 59913840 |
| 1.1  | Screw, M5x8, SW2.5                         | 59904755 |
| 1.3  | Symbol plug Grey                           | 59912112 |
| 2    | Cover plate, d 170 mm, (2011-)             | 59913404 |
| 2.1  | Cover sleeve                               | 59912511 |
| 2.2  | O-ring, 41x3                               | 59913215 |
| 2.7  | Supporting plate Discontinued              | 59913047 |
| 2.9  | Fixing plate                               | 59913034 |
| 2.10 | Screw, M4.5x80                             | 59912890 |
| 4    | Cartridge, 3.5 Eco                         | 59912324 |
| 4    | Cartridge, 3.5 Classic                     | 59913075 |
| 4.1  | Temperature adjustment limiter             | 59912325 |
| 4.2  | O-ring, d 28.24x2.62 Discontinued          | 59912590 |
| 4.3  | Screw sleeve, M38x1                        | 59912115 |
| 4.4  | O-ring, d 10.10x1.60 Discontinued          | 59905072 |
| 5.6  | Plug                                       | 59912981 |
| 7    | Functional unit, H/C reversed              | 59912978 |
| 7    | Functional unit, 3.5, (2011-) Discontinued | 59913376 |
| 7.1  | Blind nut                                  | 59912984 |
| 7.4  | Connection nipple, (2014-)                 | 59913885 |
| 7.5  | O-ring, d 14x2                             | 59912982 |
| N.I. | Raising kit, 20 mm                         | 59912754 |