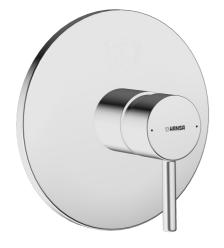

EAN: 4015474253889 static.hansa.com/42619077

- Shower solutions
- Single-lever, Trim Kit
- Concealed wall mounting

- Chrome
- Single operating lever/handle, Hot/Cold symbols
- Round rosette