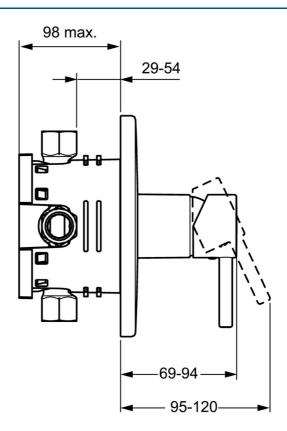

# **Technical data**

### **Technical properties**

Hot water supply Working pressure

#### Regulations

EN standard

# EN 817

22.2 l/min

max. +80°C

0.5-10 bar