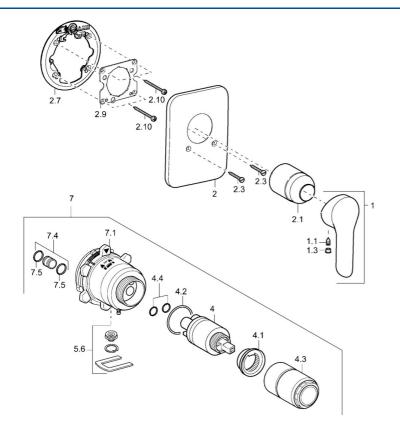

# Reserveonderdelen

## SP42619043

|      | Naam                                | Code     |  |
|------|-------------------------------------|----------|--|
| 1    | Hendel Chroom                       | 59914629 |  |
| 1    | Hendel Chroom                       | 59913903 |  |
| 1.1  | Schroef, M5x8, SW2.5                | 59904755 |  |
| 1.3  | Sierdop Grijs                       | 59912112 |  |
| 2    | Afdekplaat Chroom Stopgezet         | 59912933 |  |
| 2.1  | Rosassen Chroom                     | 59912511 |  |
| 2.3  | Schroef, M5x25 Chroom               | 59912881 |  |
| 2.7  | Verstevigingsplaat Chroom Stopgezet | 59913047 |  |
| 2.9  | Fixing plate                        | 59913034 |  |
| 2.10 | Schroef, M4.5x80                    | 59912890 |  |
| 4    | Binnenwerk, 3.5 Eco                 | 59912324 |  |
| 4.1  | Temperature adjustment limiter      | 59912325 |  |
| 4.2  | O-ring, d 28.24x2.62 Stopgezet      | 59912590 |  |
| 4.3  | Schroef de mouw, M38x1              | 59912115 |  |
| 4.4  | O-ring, d 10.10x1.60 Stopgezet      | 59905072 |  |
| 5.6  | Plug                                | 59912981 |  |
| 7    | Functional unit, H/C reversed       | 59912978 |  |
| 7    | Functional unit Stopgezet           | 59912936 |  |
| 7.1  | Blind nut                           | 59912984 |  |
| 7.4  | Aansluitnippel, (2014-)             | 59913885 |  |
| 7.5  | O-ring, d 14x2                      | 59912982 |  |
| N.I. | Inbouwverlengstuk kompleet, 20 mm   | 59912754 |  |
|      |                                     |          |  |