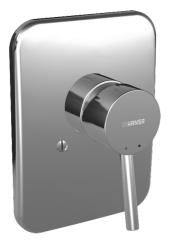

# 42619047 HANSAVANTIS Style - Afwerkset voor douchekraan

EAN: 4015474112438 static.hansa.com/42619047

#### • Douche oplossingen

- Eengreeps, Afbouwset
- Wandmontage voor inbouwunit
- Chroom
- Eengreeps bediend, Hendel met warm-koud-aanduiding
- Soft edge rozet