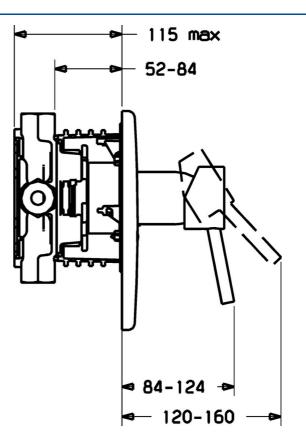

## **Technische gegevens**

#### Technische eigenschappen

Warmwatertoevoer Werkdruk max. +80°C 0.5-10 bar