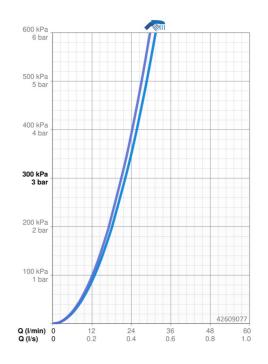

## Technické údaje

| Vlastnosti prietoku     |                   |
|-------------------------|-------------------|
| Prietok pri tlaku 3 bar | 22.2 / 21.0 l/min |
| Technické vlastnosti    |                   |
| Dodávka teplej vody     | max. +80°C        |
| Pracovný tlak           | 0.5-10 bar        |
| Predpisy                |                   |
| Norma EN                | EN 817            |