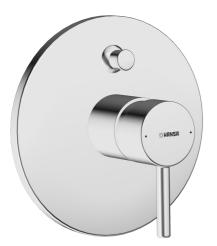

## 42609077 HANSAVANTIS Style - Vaňová a sprchová podomietková batéria

EAN: 4015474253902 static.hansa.com/42609077

- Sprcha a vaňa
- Jednopáková, Sada pre konečnú montáž
- Podomietková inštalácia

- Chróm
- Jedna ovládacia páka / rukoväť, Páka so symbolom teplej a studenej vody
- Guľatá rozeta