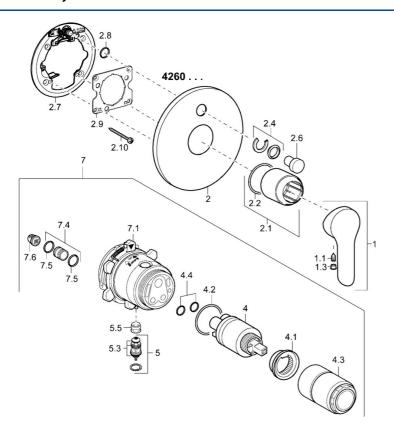

## Náhradné diely

## SP42609073

|      | Názov                                  | Kód      |
|------|----------------------------------------|----------|
| 1    | Ovládacia rukoväť                      | 59913840 |
| 1    | Ovládacia rukoväť                      | 59914629 |
| 1.1  | Skrutka, M5x8, SW2.5                   | 59904755 |
| 1.3  | Záslepka Sivá                          | 59912112 |
| 2    | Krycí diel, d 170 mm Ukončené          | 59913403 |
| 2.1  | Ružice                                 | 59912511 |
| 2.2  | O-krúžok, 41x3                         | 59913215 |
| 2.4  | Krytka Eko drez-kapna                  | 59912924 |
| 2.6  | Tlačidlo                               | 59913656 |
| 2.7  | Podložka                               | 59913048 |
| 2.8  | O-krúžok, d 7.65x1.78                  | 59902337 |
| 2.9  | [SK1669]                               | 59913034 |
| 2.10 | Skrutka, M4.5x80                       | 59912890 |
| 4    | Kartuš, 3.5 Eco                        | 59912324 |
| 4    | Kartuš, 3.5 Classic                    | 59913075 |
| 4.1  | Temperature adjustment limiter         | 59912325 |
| 4.2  | O-krúžok, d 28.24x2.62 Ukončené        | 59912590 |
| 4.3  | Skrutka rukáv, M38x1                   | 59912115 |
| 4.4  | O-krúžok, d 10.10x1.60 Ukončené        | 59905072 |
| 5    | Prepínač                               | 59912985 |
| 5.3  | Tesnenie sada Ukončené                 | 59912997 |
| 5.5  | [SK4426]                               | 59912229 |
| 7    | Funkčná jednotka, 3.5 (2011-) Ukončené | 59913380 |
| 7    | Funkčná jednotka, H/C reversed         | 59912978 |
| 7.1  | Blind nut                              | 59912984 |
| 7.4  | Ppripojovacie šróbenie, (2014-)        | 59913885 |
| 7.5  | O-krúžok, d 14x2                       | 59912982 |
| 7.6  | Filtre                                 | 59913126 |
| N.I. | Nadstavný segment, 20 mm               | 59912754 |