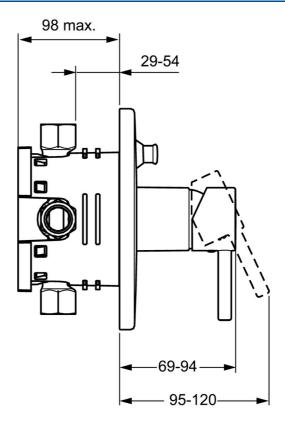

## 42609077 HANSAVANTIS Style - Vaňová a sprchová podomietková batéria

EAN: 4015474253902 static.hansa.com/42609077

- Sprcha a vaňa
- Jednopáková, Sada pre konečnú montáž
- Podomietková inštalácia

- Chróm
- Jedna ovládacia páka / rukoväť, Páka so symbolom teplej a studenej vody
- Guľatá rozeta