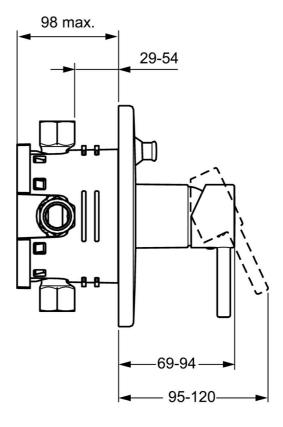

EAN: 4015474253902 static.hansa.com/42609077

- Bad en douche
- Eengreeps, Afbouwset
- Wandmontage voor inbouwunit
- Chroom
- Eengreeps bediend, Hendel met warm-koud-aanduiding
- Ronde rozet