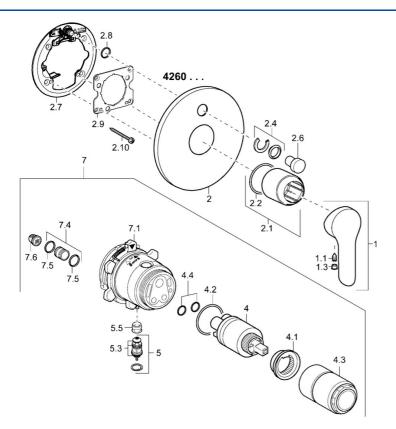

## Reserveonderdelen

## SP42609073

|      | Naam                                   | Code     |
|------|----------------------------------------|----------|
| 1    | Hendel Chroom                          | 59913840 |
| 1    | Hendel Chroom                          | 59914629 |
| 1.1  | Schroef, M5x8, SW2.5                   | 59904755 |
| 1.3  | Sierdop Grijs                          | 59912112 |
| 2    | Afdekplaat, d 170 mm Chroom Stopgezet  | 59913403 |
| 2.1  | Rosassen Chroom                        | 59912511 |
| 2.2  | O-ring, 41x3                           | 59913215 |
| 2.4  | Kapmet begrenzer keuken                | 59912924 |
| 2.6  | Push button Chroom                     | 59913656 |
| 2.7  | Verstevigingsplaat                     | 59913048 |
| 2.8  | O-ring, d 7.65x1.78                    | 59902337 |
| 2.9  | Fixing plate                           | 59913034 |
| 2.10 | Schroef, M4.5x80                       | 59912890 |
| 4    | Binnenwerk, 3.5 Eco                    | 59912324 |
| 4    | Binnenwerk, 3.5 Classic                | 59913075 |
| 4.1  | Temperature adjustment limiter         | 59912325 |
| 4.2  | O-ring, d 28.24x2.62 Stopgezet         | 59912590 |
| 4.3  | Schroef de mouw, M38x1                 | 59912115 |
| 4.4  | O-ring, d 10.10x1.60 Stopgezet         | 59905072 |
| 5    | Omsteller                              | 59912985 |
| 5.3  | Dichting Stopgezet                     | 59912997 |
| 5.5  | Zetel                                  | 59912229 |
| 7    | Functional unit, 3.5 (2011-) Stopgezet | 59913380 |
| 7    | Functional unit, H/C reversed          | 59912978 |
| 7.1  | Blind nut                              | 59912984 |
| 7.4  | Aansluitnippel, (2014-)                | 59913885 |
| 7.5  | O-ring, d 14x2                         | 59912982 |
| 7.6  | Filter sproeier                        | 59913126 |
| N.I. | Inbouwverlengstuk kompleet, 20 mm      | 59912754 |