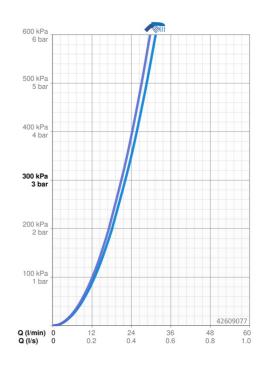

## **Technische gegevens**

| Doorstromingseigenschappen      |                   |  |
|---------------------------------|-------------------|--|
| Doorstroomhoeveelheid bij 3 bar | 22.2 / 21.0 l/min |  |
| Technische eigenschappen        |                   |  |
| Warmwatertoevoer                | max. +80°C        |  |
| Werkdruk                        | 0.5-10 bar        |  |
| Voorschriften                   |                   |  |
| EN-norm                         | EN 817            |  |