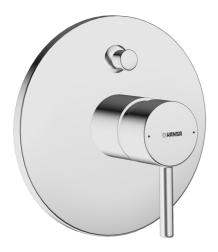

EAN: 4015474253902 static.hansa.com/42609077

- Bad en douche
- Eengreeps, Afbouwset
- Wandmontage voor inbouwunit
- Chroom
- Eengreeps bediend, Hendel met warm-koud-aanduiding
- Ronde rozet