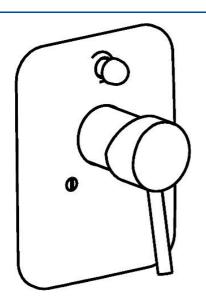

## Technické údaje

| Technické vlastnosti |            |  |
|----------------------|------------|--|
| Dodávka teplej vody  | max. +80°C |  |
| Pracovný tlak        | 0.5-10 bar |  |
| Predpisy             |            |  |
| Norma EN             | EN 817     |  |