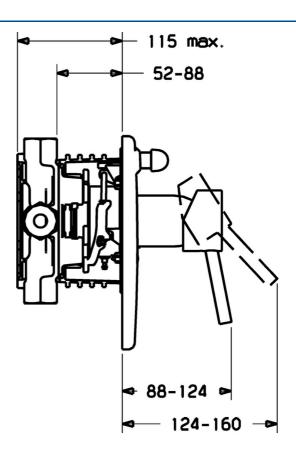

## Náhradné diely

## SP42609043

|      | Názov                           | Kód      |
|------|---------------------------------|----------|
| 1    | Ovládacia rukoväť               | 59914629 |
| 1    | Ovládacia rukoväť               | 59913903 |
| 1.1  | Skrutka, M5x8, SW2.5            | 59904755 |
| 1.3  | Záslepka Sivá                   | 59912112 |
| 2    | Krycí diel Ukončené             | 59912932 |
| 2.1  | Ružice                          | 59912511 |
| 2.3  | Skrutka, M5x25                  | 59912881 |
| 2.4  | Krytka Eko drez-kapna           | 59912924 |
| 2.6  | Tlačidlo Ukončené               | 59912931 |
| 2.7  | Podložka                        | 59913048 |
| 2.8  | O-krúžok, d 7.65x1.78           | 59902337 |
| 2.9  | [SK1669]                        | 59913034 |
| 2.10 | Skrutka, M4.5x80                | 59912890 |
| 4    | Kartuš, 3.5 Eco                 | 59912324 |
| 4.1  | Temperature adjustment limiter  | 59912325 |
| 4.2  | O-krúžok, d 28.24x2.62 Ukončené | 59912590 |
| 4.3  | Skrutka rukáv, M38x1            | 59912115 |
| 4.4  | O-krúžok, d 10.10x1.60 Ukončené | 59905072 |
| 5    | Prepínač                        | 59912985 |
| 5.3  | Tesnenie sada Ukončené          | 59912997 |
| 7    | Funkčná jednotka, H/C reversed  | 59912978 |
| 7    | Funkčná jednotka, 3.5 Ukončené  | 59912937 |
| 7.1  | Blind nut                       | 59912984 |
| 7.4  | Ppripojovacie šróbenie, (2014-) | 59913885 |
| 7.5  | O-krúžok, d 14x2                | 59912982 |
| N.I. | Nadstavný segment, 20 mm        | 59912754 |
|      |                                 |          |