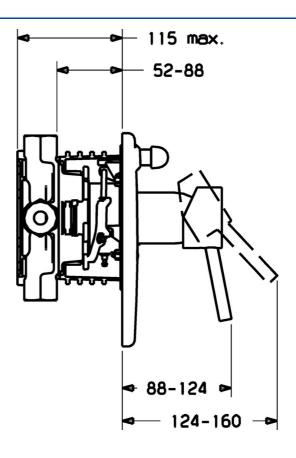

## **Technische gegevens**

| Technische eigenschappen |            |  |
|--------------------------|------------|--|
| Warmwatertoevoer         | max. +80°C |  |
| Werkdruk                 | 0.5-10 bar |  |
| Voorschriften            |            |  |
| EN-norm                  | EN 817     |  |