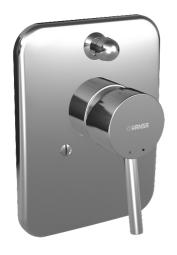

EAN: 4015474112407 static.hansa.com/42609047

- Bad en douche
- Eengreeps, Afbouwset
- Wandmontage voor inbouwunit
- Chroom
- Eengreeps bediend, Hendel met warm-koud-aanduiding
- Soft edge rozet