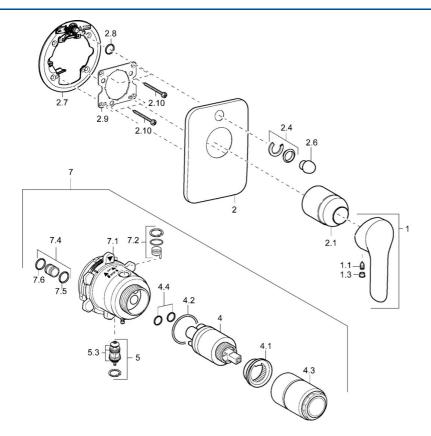

## Reserveonderdelen

## SP42609043

| Naam                              | Code                                                                                                                                                                                                                                                                                                                                                                                                                                                                                                                                          |
|-----------------------------------|-----------------------------------------------------------------------------------------------------------------------------------------------------------------------------------------------------------------------------------------------------------------------------------------------------------------------------------------------------------------------------------------------------------------------------------------------------------------------------------------------------------------------------------------------|
| Hendel Chroom                     | 59914629                                                                                                                                                                                                                                                                                                                                                                                                                                                                                                                                      |
| Hendel Chroom                     | 59913903                                                                                                                                                                                                                                                                                                                                                                                                                                                                                                                                      |
| Schroef, M5x8, SW2.5              | 59904755                                                                                                                                                                                                                                                                                                                                                                                                                                                                                                                                      |
| Sierdop Grijs                     | 59912112                                                                                                                                                                                                                                                                                                                                                                                                                                                                                                                                      |
| Afdekplaat Chroom Stopgezet       | 59912932                                                                                                                                                                                                                                                                                                                                                                                                                                                                                                                                      |
| Rosassen Chroom                   | 59912511                                                                                                                                                                                                                                                                                                                                                                                                                                                                                                                                      |
| Schroef, M5x25 Chroom             | 59912881                                                                                                                                                                                                                                                                                                                                                                                                                                                                                                                                      |
| Kapmet begrenzer keuken           | 59912924                                                                                                                                                                                                                                                                                                                                                                                                                                                                                                                                      |
| Push button Chroom Stopgezet      | 59912931                                                                                                                                                                                                                                                                                                                                                                                                                                                                                                                                      |
| Verstevigingsplaat                | 59913048                                                                                                                                                                                                                                                                                                                                                                                                                                                                                                                                      |
| O-ring, d 7.65x1.78               | 59902337                                                                                                                                                                                                                                                                                                                                                                                                                                                                                                                                      |
| Fixing plate                      | 59913034                                                                                                                                                                                                                                                                                                                                                                                                                                                                                                                                      |
| Schroef, M4.5x80                  | 59912890                                                                                                                                                                                                                                                                                                                                                                                                                                                                                                                                      |
| Binnenwerk, 3.5 Eco               | 59912324                                                                                                                                                                                                                                                                                                                                                                                                                                                                                                                                      |
| Temperature adjustment limiter    | 59912325                                                                                                                                                                                                                                                                                                                                                                                                                                                                                                                                      |
| O-ring, d 28.24x2.62 Stopgezet    | 59912590                                                                                                                                                                                                                                                                                                                                                                                                                                                                                                                                      |
| Schroef de mouw, M38x1            | 59912115                                                                                                                                                                                                                                                                                                                                                                                                                                                                                                                                      |
| O-ring, d 10.10x1.60 Stopgezet    | 59905072                                                                                                                                                                                                                                                                                                                                                                                                                                                                                                                                      |
| Omsteller                         | 59912985                                                                                                                                                                                                                                                                                                                                                                                                                                                                                                                                      |
| Dichting Stopgezet                | 59912997                                                                                                                                                                                                                                                                                                                                                                                                                                                                                                                                      |
| Functional unit, H/C reversed     | 59912978                                                                                                                                                                                                                                                                                                                                                                                                                                                                                                                                      |
| Functional unit, 3.5 Stopgezet    | 59912937                                                                                                                                                                                                                                                                                                                                                                                                                                                                                                                                      |
| Blind nut                         | 59912984                                                                                                                                                                                                                                                                                                                                                                                                                                                                                                                                      |
| Aansluitnippel, (2014-)           | 59913885                                                                                                                                                                                                                                                                                                                                                                                                                                                                                                                                      |
| O-ring, d 14x2                    | 59912982                                                                                                                                                                                                                                                                                                                                                                                                                                                                                                                                      |
| Inbouwverlengstuk kompleet, 20 mm | 59912754                                                                                                                                                                                                                                                                                                                                                                                                                                                                                                                                      |
|                                   | Hendel Chroom Hendel Chroom Schroef, M5x8, SW2.5 Sierdop Grijs Afdekplaat Chroom Stopgezet Rosassen Chroom Schroef, M5x25 Chroom Kapmet begrenzer keuken Push button Chroom Stopgezet Verstevigingsplaat O-ring, d 7.65x1.78 Fixing plate Schroef, M4.5x80 Binnenwerk, 3.5 Eco Temperature adjustment limiter O-ring, d 28.24x2.62 Stopgezet Schroef de mouw, M38x1 O-ring, d 10.10x1.60 Stopgezet Omsteller Dichting Stopgezet Functional unit, H/C reversed Functional unit, 3.5 Stopgezet Blind nut Aansluitnippel, (2014-) O-ring, d 14x2 |