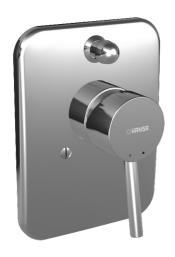

EAN: 4015474112407 static.hansa.com/42609047

- Vasca & doccia
- Monocomando, Set esterno
- Montaggio a parete con unità d'incasso
- Cromo
- Leva/Manopola monocomando, Leva con simbolo F+C
- Placca con angoli smussati