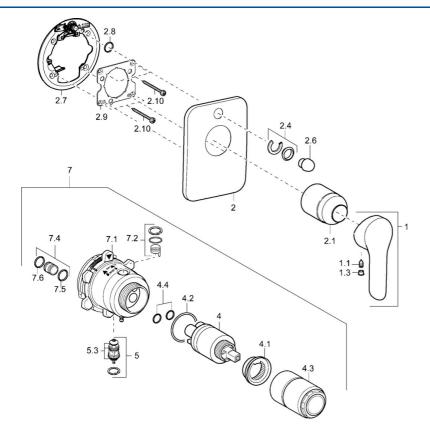

## Parti di ricambio

## SP42609043

| Nome                                   | Codice                                                                                                                                                                                                                                                                                                                                                                                                                                                                                                                                                                                                |
|----------------------------------------|-------------------------------------------------------------------------------------------------------------------------------------------------------------------------------------------------------------------------------------------------------------------------------------------------------------------------------------------------------------------------------------------------------------------------------------------------------------------------------------------------------------------------------------------------------------------------------------------------------|
| Leva Cromo                             | 59914629                                                                                                                                                                                                                                                                                                                                                                                                                                                                                                                                                                                              |
| Leva Cromo                             | 59913903                                                                                                                                                                                                                                                                                                                                                                                                                                                                                                                                                                                              |
| Screw, M5x8, SW2.5                     | 59904755                                                                                                                                                                                                                                                                                                                                                                                                                                                                                                                                                                                              |
| Tappo Grigio                           | 59912112                                                                                                                                                                                                                                                                                                                                                                                                                                                                                                                                                                                              |
| Piastra Cromo Fuori produzione         | 59912932                                                                                                                                                                                                                                                                                                                                                                                                                                                                                                                                                                                              |
| Rosetta Cromo                          | 59912511                                                                                                                                                                                                                                                                                                                                                                                                                                                                                                                                                                                              |
| Screw, M5x25 Cromo                     | 59912881                                                                                                                                                                                                                                                                                                                                                                                                                                                                                                                                                                                              |
| Pezzi di guida                         | 59912924                                                                                                                                                                                                                                                                                                                                                                                                                                                                                                                                                                                              |
| Pulsante Cromo Fuori produzione        | 59912931                                                                                                                                                                                                                                                                                                                                                                                                                                                                                                                                                                                              |
| Base per fissaggio                     | 59913048                                                                                                                                                                                                                                                                                                                                                                                                                                                                                                                                                                                              |
| O-ring, d 7.65x1.78                    | 59902337                                                                                                                                                                                                                                                                                                                                                                                                                                                                                                                                                                                              |
| Fixing plate                           | 59913034                                                                                                                                                                                                                                                                                                                                                                                                                                                                                                                                                                                              |
| Screw, M4.5x80                         | 59912890                                                                                                                                                                                                                                                                                                                                                                                                                                                                                                                                                                                              |
| Cartuccia, 3.5 Eco                     | 59912324                                                                                                                                                                                                                                                                                                                                                                                                                                                                                                                                                                                              |
| Temperature adjustment limiter         | 59912325                                                                                                                                                                                                                                                                                                                                                                                                                                                                                                                                                                                              |
| O-ring, d 28.24x2.62 Fuori produzione  | 59912590                                                                                                                                                                                                                                                                                                                                                                                                                                                                                                                                                                                              |
| Manicotto filettato, M38x1             | 59912115                                                                                                                                                                                                                                                                                                                                                                                                                                                                                                                                                                                              |
| O-ring, d 10.10x1.60 Fuori produzione  | 59905072                                                                                                                                                                                                                                                                                                                                                                                                                                                                                                                                                                                              |
| Deviatore                              | 59912985                                                                                                                                                                                                                                                                                                                                                                                                                                                                                                                                                                                              |
| Kit di guarnizione Fuori produzione    | 59912997                                                                                                                                                                                                                                                                                                                                                                                                                                                                                                                                                                                              |
| Unità funzionale, H/C reversed         | 59912978                                                                                                                                                                                                                                                                                                                                                                                                                                                                                                                                                                                              |
| Unità funzionale, 3.5 Fuori produzione | 59912937                                                                                                                                                                                                                                                                                                                                                                                                                                                                                                                                                                                              |
| Blind nut                              | 59912984                                                                                                                                                                                                                                                                                                                                                                                                                                                                                                                                                                                              |
| Nipplo di collegamento, (2014-)        | 59913885                                                                                                                                                                                                                                                                                                                                                                                                                                                                                                                                                                                              |
| O-ring, d 14x2                         | 59912982                                                                                                                                                                                                                                                                                                                                                                                                                                                                                                                                                                                              |
| Prolunga, 20 mm                        | 59912754                                                                                                                                                                                                                                                                                                                                                                                                                                                                                                                                                                                              |
|                                        | Leva Cromo  Leva Cromo  Screw, M5x8, SW2.5  Tappo Grigio  Piastra Cromo Fuori produzione  Rosetta Cromo  Screw, M5x25 Cromo  Pezzi di guida  Pulsante Cromo Fuori produzione  Base per fissaggio  O-ring, d 7.65x1.78  Fixing plate  Screw, M4.5x80  Cartuccia, 3.5 Eco  Temperature adjustment limiter  O-ring, d 28.24x2.62 Fuori produzione  Manicotto filettato, M38x1  O-ring, d 10.10x1.60 Fuori produzione  Deviatore  Kit di guarnizione Fuori produzione  Unità funzionale, H/C reversed  Unità funzionale, 3.5 Fuori produzione  Blind nut  Nipplo di collegamento, (2014-)  O-ring, d 14x2 |