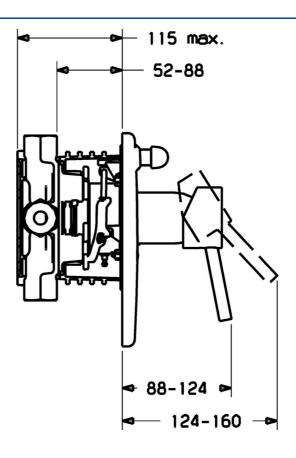

## Dati tecnici

| Caratteristiche tecniche |            |  |
|--------------------------|------------|--|
| Fornitura di acqua calda | max. +80°C |  |
| Pressione di esercizio   | 0.5-10 bar |  |
| Norme                    |            |  |
| Standard EN              | EN 817     |  |