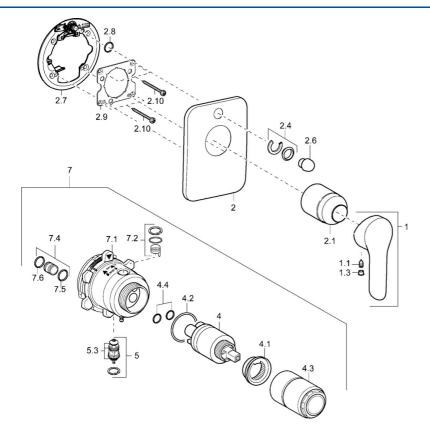

## **Spare parts**

## SP42609043

| ,, 0 .0                           |                                                                                                                                                                                                                                                                                                                                                                                                                                                                                                                |
|-----------------------------------|----------------------------------------------------------------------------------------------------------------------------------------------------------------------------------------------------------------------------------------------------------------------------------------------------------------------------------------------------------------------------------------------------------------------------------------------------------------------------------------------------------------|
| Name                              | Code                                                                                                                                                                                                                                                                                                                                                                                                                                                                                                           |
| Lever                             | 59914629                                                                                                                                                                                                                                                                                                                                                                                                                                                                                                       |
| Lever                             | 59913903                                                                                                                                                                                                                                                                                                                                                                                                                                                                                                       |
| Screw, M5x8, SW2.5                | 59904755                                                                                                                                                                                                                                                                                                                                                                                                                                                                                                       |
| Symbol plug Grey                  | 59912112                                                                                                                                                                                                                                                                                                                                                                                                                                                                                                       |
| Cover plate Discontinued          | 59912932                                                                                                                                                                                                                                                                                                                                                                                                                                                                                                       |
| Cover sleeve                      | 59912511                                                                                                                                                                                                                                                                                                                                                                                                                                                                                                       |
| Screw, M5x25                      | 59912881                                                                                                                                                                                                                                                                                                                                                                                                                                                                                                       |
| Flow limiting cap                 | 59912924                                                                                                                                                                                                                                                                                                                                                                                                                                                                                                       |
| Push button Discontinued          | 59912931                                                                                                                                                                                                                                                                                                                                                                                                                                                                                                       |
| Supporting plate                  | 59913048                                                                                                                                                                                                                                                                                                                                                                                                                                                                                                       |
| O-ring, d 7.65x1.78               | 59902337                                                                                                                                                                                                                                                                                                                                                                                                                                                                                                       |
| Fixing plate                      | 59913034                                                                                                                                                                                                                                                                                                                                                                                                                                                                                                       |
| Screw, M4.5x80                    | 59912890                                                                                                                                                                                                                                                                                                                                                                                                                                                                                                       |
| Cartridge, 3.5 Eco                | 59912324                                                                                                                                                                                                                                                                                                                                                                                                                                                                                                       |
| Temperature adjustment limiter    | 59912325                                                                                                                                                                                                                                                                                                                                                                                                                                                                                                       |
| O-ring, d 28.24x2.62 Discontinued | 59912590                                                                                                                                                                                                                                                                                                                                                                                                                                                                                                       |
| Screw sleeve, M38x1               | 59912115                                                                                                                                                                                                                                                                                                                                                                                                                                                                                                       |
| O-ring, d 10.10x1.60 Discontinued | 59905072                                                                                                                                                                                                                                                                                                                                                                                                                                                                                                       |
| Diverter                          | 59912985                                                                                                                                                                                                                                                                                                                                                                                                                                                                                                       |
| Sealing kit Discontinued          | 59912997                                                                                                                                                                                                                                                                                                                                                                                                                                                                                                       |
| Functional unit, H/C reversed     | 59912978                                                                                                                                                                                                                                                                                                                                                                                                                                                                                                       |
| Functional unit, 3.5 Discontinued | 59912937                                                                                                                                                                                                                                                                                                                                                                                                                                                                                                       |
| Blind nut                         | 59912984                                                                                                                                                                                                                                                                                                                                                                                                                                                                                                       |
| Connection nipple, (2014-)        | 59913885                                                                                                                                                                                                                                                                                                                                                                                                                                                                                                       |
| O-ring, d 14x2                    | 59912982                                                                                                                                                                                                                                                                                                                                                                                                                                                                                                       |
| Raising kit, 20 mm                | 59912754                                                                                                                                                                                                                                                                                                                                                                                                                                                                                                       |
|                                   | Lever Lever Screw, M5x8, SW2.5 Symbol plug Grey Cover plate Discontinued Cover sleeve Screw, M5x25 Flow limiting cap Push button Discontinued Supporting plate O-ring, d 7.65x1.78 Fixing plate Screw, M4.5x80 Cartridge, 3.5 Eco Temperature adjustment limiter O-ring, d 28.24x2.62 Discontinued Screw sleeve, M38x1 O-ring, d 10.10x1.60 Discontinued Diverter Sealing kit Discontinued Functional unit, H/C reversed Functional unit, 3.5 Discontinued Blind nut Connection nipple, (2014-) O-ring, d 14x2 |