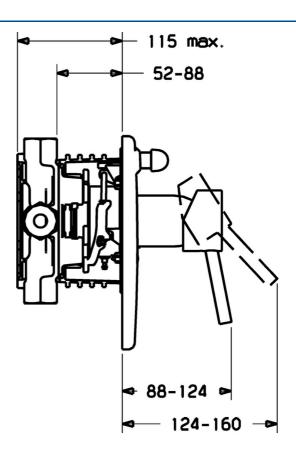

## **Technical data**

| Technical properties |            |  |
|----------------------|------------|--|
| Hot water supply     | max.+80°C  |  |
| Working pressure     | 0.5-10 bar |  |
| Regulations          |            |  |
| EN standard          | EN 817     |  |