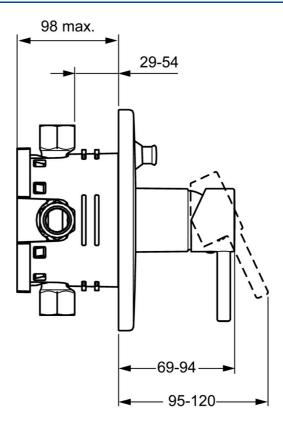

#### **Technical properties**

Hot water supply max. +80°C
Working pressure 0.5-10 bar
Backflow prevention (EN1717) LB