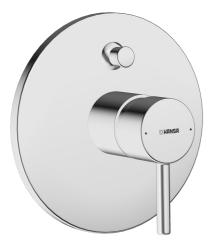

# 42603077 HANSAVANTIS Style - Cover part for bath and shower

faucet Discontinued

EAN: 4015474253926 static.hansa.com/42603077

- Bathtub & Shower
- Single-lever, Trim Kit
- Concealed wall mounting
- Chrome

- Single operating lever/handle, Hot/Cold symbols
- Non-return valve(s)
- Round rosette