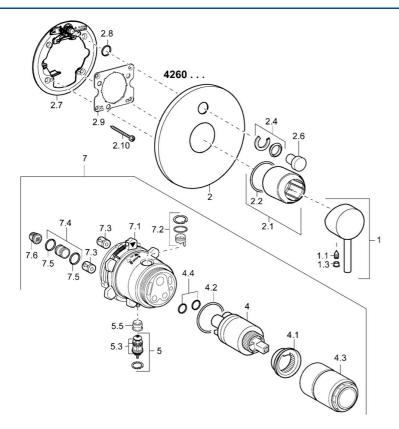

## **Spare parts**

#### SP42603077

| Code       |
|------------|
| 59913840   |
| 59904755   |
| 59912112   |
| d 59913403 |
| 59912511   |
| 59913215   |
| 59912924   |
| 59913656   |
| 59913048   |
| 59902337   |
| 59913034   |
| 59912890   |
| 59912324   |
| 59913075   |
| 59912325   |
| 59912590   |
| 59912115   |
| 59905072   |
| 59912985   |
| 59912997   |
| 59912229   |
| 59913379   |
| 59912978   |
| 59912984   |
| 59912990   |
| 59905714   |
| 59913885   |
| 59912982   |
| 59913126   |
| 59912754   |
|            |