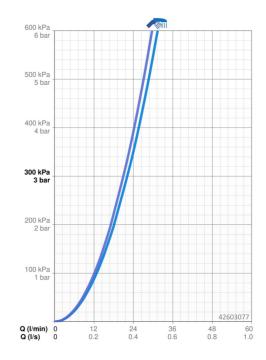

### **Technical data**

| Fl | 0 | W | pı | o | p | er | ti | es |
|----|---|---|----|---|---|----|----|----|
|    |   |   |    |   |   |    |    |    |

Flow-rate at 3 bar **22.2 / 21.0 l/min** 