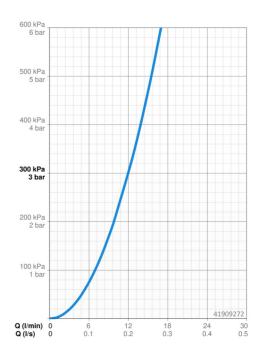

## Dati tecnici

Caratteristiche flusso

| Portata 3 bar            | 12.0 l/min |
|--------------------------|------------|
| Caratteristiche tecniche |            |
| Fornitura di acqua calda | max. +70°C |