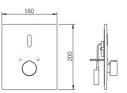

# 41909272 HANSAELECTRA - Piastra per miscelatore doccia, 6

V Fuori produzione

EAN: 4015474277335 static.hansa.com/41909272

- Settore pubblico e semipubblico
- Senza contatto, Alimentazione a batteria, Termostatico, Set Regolazione termostatica della temperatura esterno
- Montaggio a parete con unità d'incasso
- Manopola di regolazione temperatura
- Blocco di sicurezza antiscottature a 38 °C
- Valvola elettromagnetica, Sensore a infrarossi, Sensore con autofocus, Indicazione batteria scarica
- impostazioni del software regolabili (con chiave magnetica)
- Placca quadrata