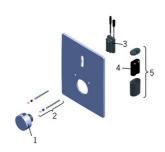

## Parti di ricambio

#### SP41909272

|   | Nome                                       | Codice   |
|---|--------------------------------------------|----------|
| 1 | Maniglia per regolazione della temperatura | 59914120 |
| 2 | Viti di fissaggio                          | 59914254 |
| 3 | Sensore, 6 V /72 h                         | 59914256 |
| 4 | Batteria, 2CR5 6 V                         | 59911670 |
| 5 | Box per batteria completo                  | 59914154 |