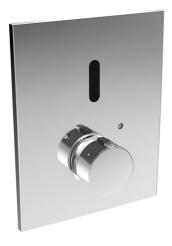

# 41909272 HANSAELECTRA - Piastra per miscelatore doccia, 6

V Fuori produzione

EAN: 4015474277335 static.hansa.com/41909272

- Settore pubblico e semipubblico
- Senza contatto, Alimentazione a batteria, Termostatico, Set Regolazione termostatica della temperatura esterno
- Montaggio a parete con unità d'incasso
- Manopola di regolazione temperatura
- Blocco di sicurezza antiscottature a 38 °C
- Valvola elettromagnetica, Sensore a infrarossi, Sensore con autofocus, Indicazione batteria scarica
- impostazioni del software regolabili (con chiave magnetica)
- Placca quadrata