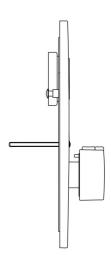

## 41909172 HANSAELECTRA - Piastra per miscelatore doccia, 12

V Fuori produzione

EAN: 4015474277328 static.hansa.com/41909172

- Settore pubblico e semipubblico
- Set esterno, Termostatico, Senza contatto, Trasformatore separato
- Montaggio a parete con unità d'incasso
- Crome
- Manopola di regolazione temperatura
- Blocco di sicurezza antiscottature a 38 °C
- Regolazione termostatica della temperatura
- Sensore con autofocus, Valvola elettromagnetica
- impostazioni del software regolabili (con chiave magnetica)
- Placca quadrata