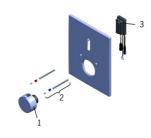

## Parti di ricambio

## SP41909172

|   | Nome                                       | Codice   |
|---|--------------------------------------------|----------|
| 1 | Maniglia per regolazione della temperatura | 59914120 |
| 2 | Viti di fissaggio                          | 59914254 |
| 3 | Sensore, 12 V                              | 59914255 |