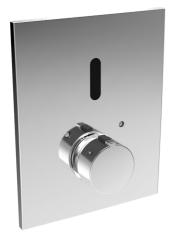

## 41909172 HANSAELECTRA - Piastra per miscelatore doccia, 12

V Fuori produzione

EAN: 4015474277328 static.hansa.com/41909172

- Settore pubblico e semipubblico
- Set esterno, Termostatico, Senza contatto, Trasformatore separato
- Montaggio a parete con unità d'incasso
- Crome
- Manopola di regolazione temperatura
- Blocco di sicurezza antiscottature a 38 °C
- Regolazione termostatica della temperatura
- Sensore con autofocus, Valvola elettromagnetica
- impostazioni del software regolabili (con chiave magnetica)
- Placca quadrata