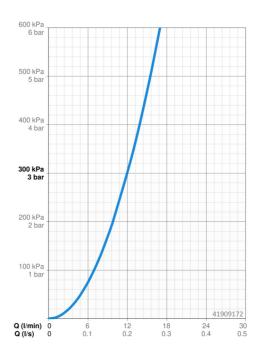

## Dati tecnici

| Caratteristiche flusso            |                                                                                                                                                                                                     |  |
|-----------------------------------|-----------------------------------------------------------------------------------------------------------------------------------------------------------------------------------------------------|--|
| Portata 3 bar                     | 12.0 l/min                                                                                                                                                                                          |  |
| Caratteristiche tecniche          |                                                                                                                                                                                                     |  |
| Fornitura di acqua calda          | max. +70°C                                                                                                                                                                                          |  |
| Pressione di esercizio            | 0.5-10 bar                                                                                                                                                                                          |  |
| Impostazioni software             |                                                                                                                                                                                                     |  |
| Tempo di scorrimento a posteriori | 5 s                                                                                                                                                                                                 |  |
| Periodo di scorrimento max.       | 5 min                                                                                                                                                                                               |  |
| Caratteristiche elettroniche      |                                                                                                                                                                                                     |  |
| Collegamento elettrico            | 12 VDC                                                                                                                                                                                              |  |
| Norme                             |                                                                                                                                                                                                     |  |
| Direttiva EU                      | C ∈ Low Voltage Directive 2014/35/EU, EMC Directive<br>2014/30/EU, RoHS Directive 2011/65/EU                                                                                                        |  |
| Standard EN                       | EN 1111 , EN 15091, ETSI EN 301 489-1 V1.9.2 , ETSI EN 300 328<br>V2.2.2 , EN 61000-6-1:2007 , EN 61000-6-<br>3:2007+A1:2011+AC:2012 , EN 60335-<br>1:2012+A11+A13+A1+A14+A2+A15:2021, Part 19.11.4 |  |
| Classe di protezione              | IP 55                                                                                                                                                                                               |  |
| Certificati/Dichiarazioni         |                                                                                                                                                                                                     |  |
| Dichiarazione di conformità       | LVD                                                                                                                                                                                                 |  |