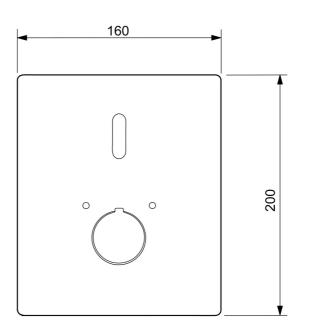

## 41909172 HANSAELECTRA - Piastra per miscelatore doccia, 12

V Fuori produzione

EAN: 4015474277328 static.hansa.com/41909172

- Settore pubblico e semipubblico
- Set esterno, Termostatico, Senza contatto, Trasformatore separato
- Montaggio a parete con unità d'incasso
- Crome
- Manopola di regolazione temperatura
- Blocco di sicurezza antiscottature a 38 °C
- Regolazione termostatica della temperatura
- Sensore con autofocus, Valvola elettromagnetica
- impostazioni del software regolabili (con chiave magnetica)
- Placca quadrata